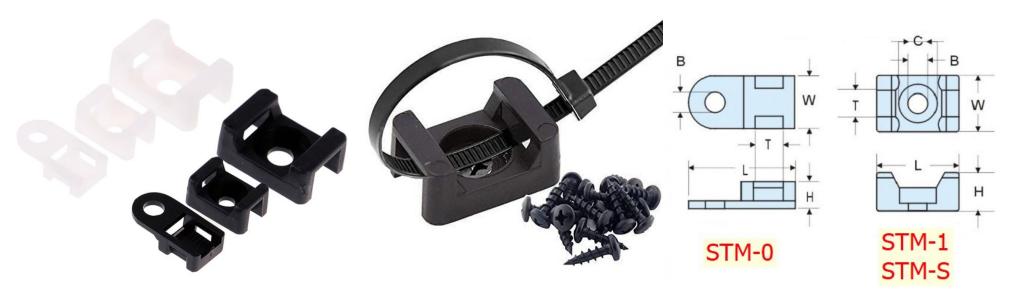

## Saddle cable tie mounts

**Applications**: Perfect for securing cable ties to a flat surface using the screw mount to make sure the base is fastened firmly. Saddle shaped design makes the cable fixing be more easier.

Usage: First, mount the saddle with screws, and then use cable ties to tie cables or wires.

Color: Black, White Material: Nylon 66

**Working temperature**: -40 °C to 80 °C

| Model                | Н      | L     | W      | Т      | В      |
|----------------------|--------|-------|--------|--------|--------|
| STM-0-B<br>STM-0-W   | 5.0 mm | 19 mm | 9.5 mm | 5.0 mm | 3.4 mm |
| STM-1-B<br>STM-1-W   | 7.0 mm | 15 mm | 10 mm  | 5.0 mm | 3.0 mm |
| STM-2-B<br>STM-2-W   | 9.0 mm | 23 mm | 16 mm  | 9.0 mm | 6.0 mm |
| STM-2S-B<br>STM-2S-W | 9.0 mm | 23 mm | 16 mm  | 9.0 mm | 5.0 mm |