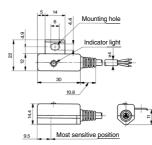

| Strand diameter [mm]              | ø0.08                      |       |                      |  |  |
| Minimum bending radius [mm] (Reference values) |                                   |                            | 24    |                      |  |  |

Note 1) Refer to page 1584 for solid state auto switch common specifications. Note 2) Refer to page 1584 for lead wire lengths.

## Weight

(g)

(mm)

| Auto switch model |                      | D-F59 | D-F5P | D-J59 |
|-------------------|----------------------|-------|-------|-------|
| Lead wire length  | 0.5 m ( <b>Nil</b> ) | 23    |       | 21    |
|                   | 3 m ( <b>L</b> )     | 81    |       | 71    |
|                   | 5 m ( <b>Z</b> )     | 127   |       | 111   |

### Dimensions

## D-F59/D-F5P/D-J59



D-🗆