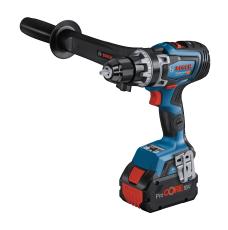

## GSR 18V-150 C

When strength counts – the clever drill driver for unrivalled power and control

#### The most important data

| Torque (soft/hard/max.)             | 84/100/150 Nm              |
|-------------------------------------|----------------------------|
| No-load speed (1st gear / 2nd gear) | 0 - 550 / 0 -<br>2,200 rpm |
| Max. screw diameter                 | 13 mm                      |

# Advantages:

- Enormously fast work progress due to ProCORE18V batteries and a powerful brushless motor with a maximum torque of 150 Nm
- Unmatched control at every step due to precise Electronic Angle Detection and switchable KickBack Control
- Metal drill chuck and metal gearbox for more reliability and robustness