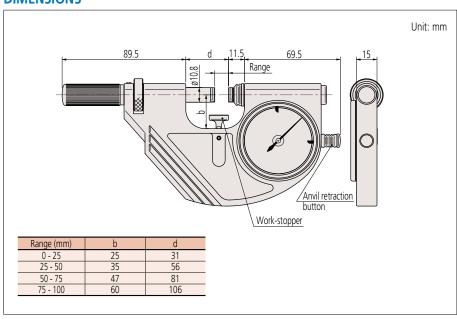

| 840      |
| 523-123   | 50 - 75    |                      |                     | 950      |
| 523-124   | 75 - 100   |                      |                     | 1080     |

| Inch      | ı          |                      |                     |          |
|-----------|------------|----------------------|---------------------|----------|
| Order No. | Range (in) | Dial graduation (in) | Measuring force (N) | Mass (g) |
| 523-131   | 0 - 1      | 0.00005              | 5 - 10              | 740      |
| 523-132   | 1 - 2      |                      |                     | 840      |
| 523-133   | 2 - 3      |                      |                     | 950      |
| 523-134   | 3 - 4      |                      |                     | 1080     |

## **DIMENSIONS**