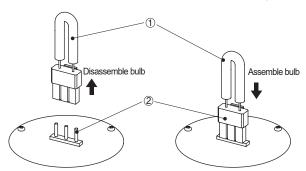

#### Xenon Bulb Replacement Instructions(SESAS only)

- Please wait at least 30 minutes after turning off the Power before replacing the xenon bulb.
- Please pull out the entire xenon bulb structure ① to disassemble while pushing the hook down.
- For xenon bulb assembly, please push down the connector portion of the xenon bulb structure to the connector pin location ② until it makes "clark" sound.