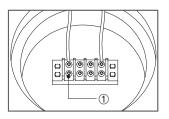

## **Terminal Box Wiring Instructions**

- Terminal block is located inside of the product. Unscrew the 4 bolts located in the upper body to get rid of the upper lighting element of the unit.
- Please apply fork (U-type) or ring (O-type) locking spade terminal at naked tip of the wire for secure connection.
- Please wire the Power line to terminal ①.
- For AC type products, wire regardless of polarity.
- For DC type products, wire terminal of black line to (-) polarity.
- · For standard type, once the unit is Powered on, light and sound are working simultaneously.

#### Parts Definition