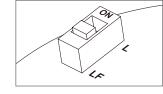

#### Light Function Selection(SESAL only)

• Please refer to the chart below to use light function selection switch located inside the product.

►L : Steady

- ►LF: Flashing
- Default function is set at steady LED. Select the desired function for your application during installation.