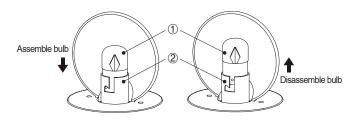

#### Bulb Replacement Instructions(SESA only)

- Please wait at least 1 minute after turning off the Power before replacing the bulb.
- In order to dissemble the bulb, please push down the bulb(①) lightly and screw it counterclockwise.
- In order to put the bulb in to the unit, please place the bulb(①) in the socket(②) and screw it clockwise while lightly pushing down the bulb.