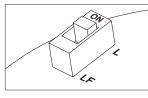

#### Light Function Selection(SESAL only)

• Please refer to the chart below to use light function selection switch located inside the product.

►L : Steady

- ►LF: Flashing
- Default function is set at steady LED. Select the desired function for your application during installation.