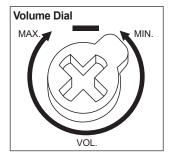

## Volume Adjustment

- The volume output of this product is adjustable.
- Turn the volume dial clockwise to increase the volume, and turn counter clockwise to decrease the volume.
- There will be no sound when the dial is put at MIN.