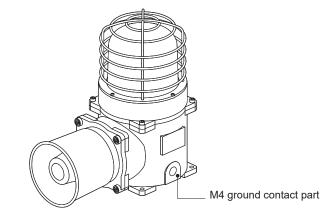

### Grounding Instructions

• Machine holes on the mounting surface referring to the diagram below.

- Please use an M4 bolt at the location marked in the diagram above to ground the product.
- When connecting the grounding cable, please use a ring terminal.
- Please use a grounding cable with a diameter greater than 4mm.