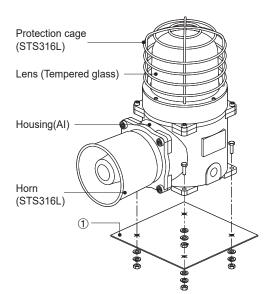

#### Parts Definition

### Grounding Instructions

• Machine holes on the mounting surface referring to the diagram below.

- Please use an M4 bolt at the location marked in the diagram above to ground the product.
- When connecting the grounding cable, please use a ring terminal.
- Please use a grounding cable with a diameter greater than 4mm.