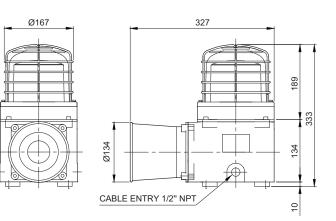

|             |        |                                       |
|                 | AC110V  | 0.308A  |                                                                                                                                                                              | CCS         | 7.92kg |                                       |
|                 | AC220V  | 0.154A  |                                                                                                                                                                              |             |        |                                       |

#### SESA/ SESAL/ SESALR/ SESAS





## Sound Setting - Select using the switch inside of the unit.



 Standard unit has 5 built-in sound tones. Select different built-in sounds using the sound setting switch.

#### Sound Type by Group

| Category | Sound pattern               | Channel     | Sound Tone                                              | Volume<br><b>(Max.)</b> |  |  |
|----------|-----------------------------|-------------|---------------------------------------------------------|-------------------------|--|--|
| WS       | 5 Warning<br>sounds         | Ch1         | Fire.A-ANG                                              |                         |  |  |
|          |                             | Ch2         | Emergency WA-U                                          |                         |  |  |
|