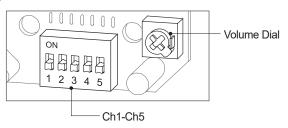

## Sound Setting - Select using the switch inside of the unit.

 Standard unit has 5 built-in sound tones. Select different built-in sounds using the sound setting switch.

#### Sound Type by Group

| Category | Sound pattern               | Channel     | Sound Tone                                              | Volume<br><b>(Max.)</b> |  |  |
|----------|-----------------------------|-------------|---------------------------------------------------------|-------------------------|--|--|
| WS       | 5 Warning<br>sounds         | Ch1         | Fire.A-ANG                                              |                         |  |  |
|          |                             | Ch2         | Emergency WA-U                                          |                         |  |  |
|          |                             | Ch3         | Ambulance PI-PO                                         | 118dB                   |  |  |
|          |                             | Ch4         | Machinery Fault                                         |                         |  |  |
|          |                             | Ch5         | High Expansion                                          |                         |  |  |
|          |                             | Ch1         | Fire.A-ANG                                              |                         |  |  |
|          | 5 Special                   | Ch2         | Abandon Alarm                                           |                         |  |  |
| WP       | warning                     | Ch3         | Machinery Fault                                         | 118dB                   |  |  |
|          | sounds                      | Ch4         | High Expansion                                          |                         |  |  |
|          |                             | Ch5         | 7 Short PI. / 1 Long                                    |                         |  |  |
|          | 5 Melodies                  | Ch1         | Sweet Home                                              |                         |  |  |
|          |                             |             | Ch2                                                     | For Elise               |  |  |
| WM       |                             | Ch3         | Cuckoo's Waltz                                          | 118dB                   |  |  |
|          |                             | Ch4         | Piano Sonata                                            |                         |  |  |
|          |                             | Ch5         | Turkish March                                           |                         |  |  |
| WA       | 5 Alarms                    | Ch1         | Beep Intermittent                                       |                         |  |  |
|          |                             | Ch2         | Door Chime                                              |                         |  |  |
|          |                             | Ch3         | Phone Ring                                              | 116dB                   |  |  |
|          |                             | Ch4         | PI.PI.PI Short                                          |                         |  |  |
|          |                             | Ch5         | Tripping Beat                                           |                         |  |  |
| WV       | 5<br>Customizable<br>sounds | Ch1-<br>Ch5 | Available upon<br>request<br>(customized voice<br>type) | 113dB                   |  |  |

## Volume Adjustment

- The volume output of this product is adjustable.
- Turn the volume dial clockwise to increase the volume, and turn counter clockwise to decrease the volume.
- There will be no sound when the dial is put at MIN.