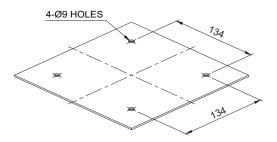

#### Installation

- First, machine holes on the mounting surface ①.
- The mounting hole of this product is 8mm in diameter.
- · When machining taps, fasten the bolt through the mounting hole of the bracket.
- When machining holes, insert the bolt through the hole of the product, and tighten the nut from the opposite side of the mounting surface.

#### **Mounting Hole Specifications**