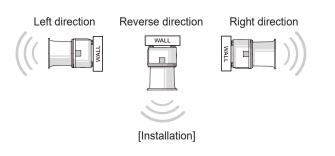

#### Installation

- First, machine holes on the mounting surface ①.
- The mounting hole of this product is 8mm in diameter.
- · When machining taps, fasten the bolt through the mounting hole of the bracket.
- When machining holes, insert the bolt through the hole of the product, and tighten the nut from the opposite side of the mounting surface.