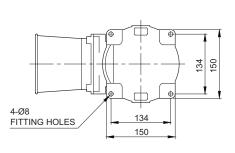

#### **Mounting Hole Specifications**

### Grounding Instructions

• Machine holes on the mounting surface referring to the diagram below.

- Please use an M4 bolt at the location marked in the diagram above to ground the product.
- When connecting the grounding cable, please use a ring terminal.
- Please use a grounding cable with a diameter greater than 4mm.