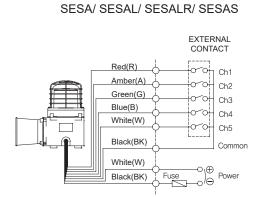

## **Terminal Box Wiring Instructions**

- Terminal block is located inside of the product. Unscrew the 4 bolts located in the upper body to get rid of the upper lighting element of the unit.
- Please apply fork (U-type) or ring (O-type) locking spade terminal at naked tip of the wire for secure connection.
- Please wire the Power line to terminal ①.
- For AC type products, wire regardless of polarity.
- For DC type products, wire terminal of black line to (-) polarity.
- · For standard type, once the unit is Powered on, light and sound are working simultaneously.