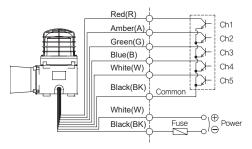

## **Terminal Box Wiring Instructions**

- Terminal block is located inside of the product. Unscrew the 4 bolts located in the upper body to get rid of the upper lighting element of the unit.
- Please apply fork (U-type) or ring (O-type) locking spade terminal at naked tip of the wire for secure connection.
- Please wire the Power line to terminal ①.
- For AC type products, wire regardless of polarity.
- For DC type products, wire terminal of black line to (-) polarity.
- · For standard type, once the unit is Powered on, light and sound are working simultaneously.