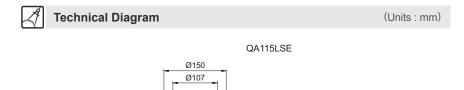

attenuation phenomenon that occurs during daytime operation with a powerful xenon lamp.
- Flashing rate : 60-80 flashes/min
- Materials : Lens-PC, Housing-PC
- Ambient operation temperature : -30°C to +50°C
- Protection rating : IP66
- Vibration resistant and shock-proof: Can withstand 15g of vibration and 100g of shock

| © Common Specifications |           |            |              |        |                           |
|-------------------------|-----------|------------|--------------|--------|---------------------------|
| Model number            | Voltage   | Current    | Certificates | Weight | Color                     |
| QA115LSE                | DC12V-24V | Max 0.990A | -            | 1.01kg | <ul><li>A-Amber</li></ul> |

\* DC type model has a free-voltage range of 10V-30V.





### **Wiring Instructions**

• External power line standard - UL2464 18AWG×2C 400mm

### Customization

- · User selected connector type available upon request
- · Built-in protection cage