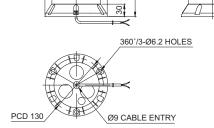

### **QA115LSE-Ø115mm**

**QA115LSE** 

### **Wiring Instructions**

• External power line standard - UL2464 18AWG×2C 400mm