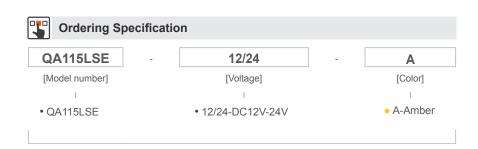

| © Common Specifications |           |            |              |        |                           |
|-------------------------|-----------|------------|--------------|--------|---------------------------|
| Model number            | Voltage   | Current    | Certificates | Weight | Color                     |
| QA115LSE                | DC12V-24V | Max 0.990A | -            | 1.01kg | <ul><li>A-Amber</li></ul> |

\* DC type model has a free-voltage range of 10V-30V.