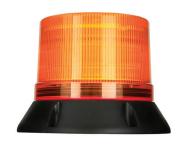

# QA115LSE series

### **QA115LSE-Ø115mm**

**QA115LSE** 

## **QA115LSE** LED Strobe Warning Lights

- LED Strobe warning lights for heavy-duty equipment applications, featuring superior luminous efficiency with Qlight's exclusive light diffusion system
- · Ability to compensate for signal attenuation phenomenon that occurs during daytime operation with a powerful xenon lamp.
- Flashing rate : 60-80 flashes/min
- Materials : Lens-PC, Housing-PC
- Ambient operation temperature : -30°C to +50°C
- Protection rating : IP66
- Vibration resistant and shock-proof: Can withstand 15g of vibration and 100g of shock