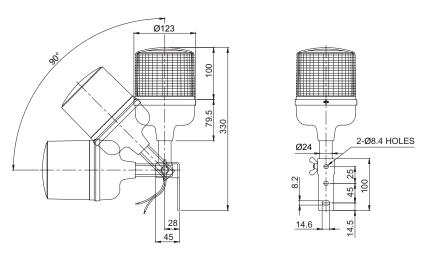

# QA125HLS Ø123 Ø10 CABLE ENTRY PCD 85 360°/3-M5 BOLT

# Parts Definition/Installation

- · First, machine taps or holes on the mounting surface.
- The mounting hole of this product is 5.4mm(QA125HLS), 9mm(QA125HLSP) in diameter.
- When machining taps, fasten the bolt through the mounting hole of the product.
- When machining holes, insert the bolt through the hole of the product, and tighten the nut from the opposite side of the mounting surface.

# **Mounting Hole Specification**

· Machine holes on the mounting surface referring to the diagram below.