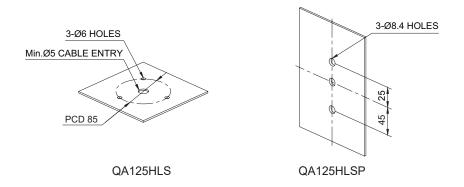

# Parts Definition/Installation

- · First, machine taps or holes on the mounting surface.
- The mounting hole of this product is 5.4mm(QA125HLS), 9mm(QA125HLSP) in diameter.
- When machining taps, fasten the bolt through the mounting hole of the product.
- When machining holes, insert the bolt through the hole of the product, and tighten the nut from the opposite side of the mounting surface.

# **Mounting Hole Specification**

· Machine holes on the mounting surface referring to the diagram below.