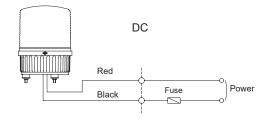

# **Wiring Instructions**

- External power line UL1015 AWG18(0.75sq) × 2C 400mm
- This product can be wired regardless of polarity.