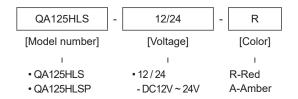

# **Ordering Specifications**

# Product Specifications

| Model number | Voltage   | Current     | Certificate | Weight | Color            |
|--------------|-----------|-------------|-------------|--------|------------------|
| QA125HLS     | DC12V~24V | Max. 1.650A | -           | 0.55kg | R-Red<br>A-Amber |
| QA125HLSP    |           |             |             | 1.00kg |                  |