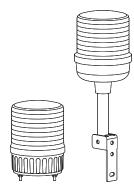

# **LED Strobe Warning Lights for Heavy Equipment**

# **QA125HLS/ QA125HLSP**











# Precautions for Safety

Failure to follow the instructions below may cause a loss of life or serious physical injury.

- 1. During wiring or maintenance, please completely turn off the power of the product. (Failure to follow this may lead to an electric shock.)
- 2. Do not install the product in locations that subjects it to excessive dust or water other than the conditions designated by the IP protection ratings indicated for each product. (Failure to follow these instructions may cause a fire to the product, electric shock, physical injury, malfunction or damage to the product.)
- 3. Do not alter or repair this product. If maintenance or repair service is required, please contact your local Qlight contact point. (Failure to follow these instructions may lead to fire, electric shock,