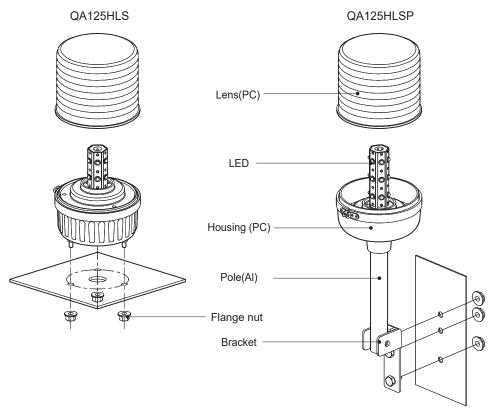

# Parts Definition/Installation

- · First, machine taps or holes on the mounting surface.
- The mounting hole of this product is 5.4mm(QA125HLS), 9mm(QA125HLSP) in diameter.
- When machining taps, fasten the bolt through the mounting hole of the product.
- When machining holes, insert the bolt through the hole of the product, and tighten the nut from the opposite side of the mounting surface.

# **Mounting Hole Specification**

· Machine holes on the mounting surface referring to the diagram below.