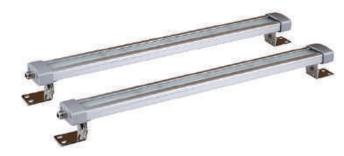

## QMFL-300-Ex-24 Non Sparking LED work light

- · Water, vibration and oil resistant LED work lights with non sparking ex-proof feature
- Special epoxy sealed structure provides excellent oil resistance
- · Aluminum housing and tempered glass improves durability and stability in hazardous areas(Explosive zone)
- Can be used for Zone 2 application with explosion proof rating of nR
- Materials : Housing AI, Side cover-AI,
- Lens Tempered glass, Bracket SPC1 · Certificates : KCs, NEPSI
- Protection rating : Ex nR | T6, Ex nR | C T6 Gc, IP67/ IP69K
- Ambient operating temperature : -40°C ≤ Tamb ≤ +60°C