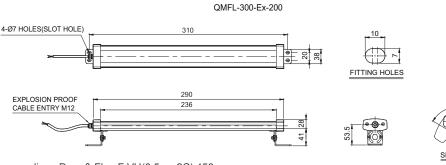

## **Technical Diagram**

(Units: mm)

External power line : Dura & Flex-F VU(0.5sq×2C) 450mm

Cautions in use of explosion proof LED work lights

• Contact structure of an explosion proof product must be a qualified part we provide. Please do not disassemble, assemble, modify or repair arbitrarily.