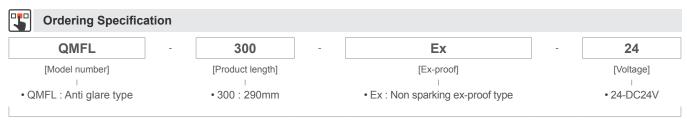

resistance     | Min. 100MΩ(500V DC mega ohm meter)                                    |
| Withstanding voltage      | DC : 500V AC, 60Hz, 1 minute                                          |
| Operating temperature     | -40°C to +60°C                                                        |
| Protection rating         | IP67/ IP69K                                                           |
| Materials                 | Housing : Al, Side cover : Al, Lens : Tempered glass, Bracket : SPC-1 |
| Certificates              | ©s distrib                                                            |
| Weight(Approx.)           | 0.79kg                                                                |

## **Technical Diagram**

(Units: mm)



External power line : Dura & Flex-F VU(0.5sq×2C) 450mm





Cautions in use of explosion proof LED work lights

• Contact structure of an explosion proof product must be a qualified part we provide. Please do not disassemble, assemble, modify or repair arbitrarily.