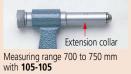

**Technical Data** 

Measuring range 750 to 800 mm with **105-105** 

Standard Accessories Spanner (200154), 1 pc.

### Metric

| Order No. | Range<br>(mm) | Graduation<br>(mm) | Extension<br>Collars | Setting<br>Standard | Spindle feed<br>error (µm) | Flatness<br>(µm) | Parallelism                                                        |
|-----------|---------------|--------------------|----------------------|---------------------|----------------------------|------------------|--------------------------------------------------------------------|
| 105-103   | 500 - 600     | 0.01               | 1 pc.<br>(50 mm)     | 2 pcs.              | 6                          | 1.3              | (2 + R/100) µm<br>R=max. range<br>(mm)<br>fraction rounded<br>down |
| 105-104   | 600 - 700     |                    |                      |                     |                            |                  |                                                                    |
| 105-105   | 700 - 800     |                    |                      |                     |                            |                  |                                                                    |
| 105-106   | 800 - 900     |                    |                      |                     |                            |                  |                                                                    |
| 105-107   | 900 - 1000    |                    |                      |                     |                            |                  |                                                                    |