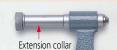

### Outside Micrometers SERIES 105 — with Anvil Extension Collars

- Adjustable measuring range with extension collars.50 mm/2 in spindle stroke.
- Measuring faces: Carbide.
- Equipped with Ratchet Stop for constant measuring force.

**Technical Data** 

Measuring range 750 to 800 mm with **105-105** 

Standard Accessories Spanner (200154), 1 pc.