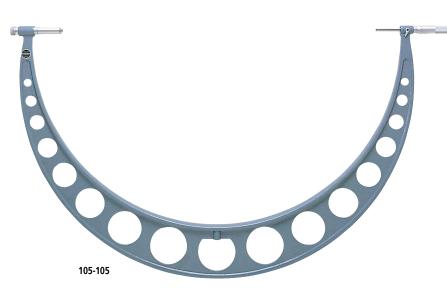

### Outside Micrometers SERIES 105 — with Anvil Extension Collars

- Adjustable measuring range with extension collars.50 mm/2 in spindle stroke.
- Measuring faces: Carbide.
- Equipped with Ratchet Stop for constant measuring force.

**Technical Data** 

Measuring range 750 to 800 mm with **105-105** 

Standard Accessories Spanner (200154), 1 pc.

### Metric

| Order No. | Range<br>(mm) | Graduation<br>(mm) | Extension<br>Collars | Setting<br>Standard | Spindle feed<br>error (µm) | Flatness<br>(µm) | Parallelism                                                        |
|-----------|---------------|--------------------|----------------------|---------------------|----------------------------|------------------|--------------------------------------------------------------------|
| 105-103   | 500 - 600     | 0.01               | 1 pc.<br>(50 mm)     | 2 pcs.              | 6                          | 1.3              | (2 + R/100) µm<br>R=max. range<br>(mm)<br>fraction rounded<br>down |
| 105-104   | 600 - 700     |                    |                      |                     |                            |                  |                                                                    |
| 105-105   | 700 - 800     |                    |                      |                     |                            |                  |                                                                    |
| 105-106   | 800 - 900     |                    |                      |                     |                            |                  |                                                                    |
| 105-107   | 900 - 1000    |                    |                      |                     |                            |                  |                                                                    |