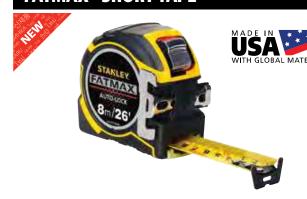

#### FATMAX® SHORT TAPE

- Patented reverse lock mechanism
- BladeArmor® coating on the first 80mm and complete Mylar® coated blade
- Detachable hook
- Bi-material case for comfort

| SKU #       | Description                             |
|-------------|-----------------------------------------|
| XTHT0-33503 | 5M/E X32 in Cutcase — Metric / Imperial |
| XTHT0-33504 | 8M/E X32 in Cutcase — Metric / Imperial |