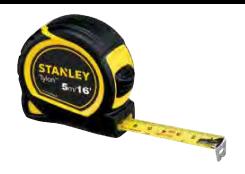

#### **TYLON™ TAPE RULES**

- Tylon coated blade provides anti-glare readings
- Soft touch case
- Tru-Zero® hook for accurate internal and external measurements

| SKU #       | Description                   | Blade length | Blade Width | Blade Printing | Blade Graphics | Blade Coating | Box Qty |
|-------------|-------------------------------|--------------|-------------|----------------|----------------|---------------|---------|
| STHT30686-8 | 3m/10' x 13mm Metric/Imperial | 3m/10'       | 13mm        | 1-sided        | Regular        | Tylon         | 6       |
| STHT30696-8 | 5m/16' x 19mm Metric/Imperial | 5m/16'       | 19mm        | 1-sided        | Regular        | Tylon         | 6       |
| STHT30656-8 | 8m/26' x 25mm Metric/Imperial | 8m/26'       | 25mm        | 1-sided        | Regular        | Tylon         | 6       |