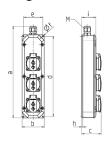

## Drawing

| 1 MB 284   |   |     |
|------------|---|-----|
| Dim. in mm | а | 330 |
|            | b | 80  |
|            | c | 68  |
|            | d | 290 |
|            | е | 70  |
|            | f | 4.3 |
|            | h | 3,8 |
|            | i | 51  |
|            | M | 20  |