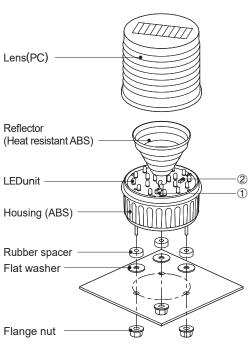

- First, remove the flange nuts from bolts and place the product through the mounting surface holes.
- · Fasten the flange nuts on the opposite side of the mounting surface until the product is tightened securely.