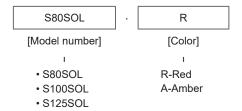

## **Ordering Specifications**

#### **Product Specifications**

| Model<br>number | Battery<br>voltage | Battery capacity | Continuous operating time with no charge | Certificate | Weight | Color            |
|-----------------|--------------------|------------------|------------------------------------------|-------------|--------|------------------|
| S80SOL          | 2.4V               | 0.700Ah          | 30Hr                                     | C€          | 0.27kg | R-Red<br>A-Amber |
| S100SOL         |                    |                  | 40Hr                                     |             | 0.41kg |                  |
| S125SOL         |                    |                  | 50Hr                                     |             | 0.51kg |                  |