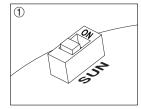

#### ■ Light Function Selection

- 1 Sun Switch
- Automatically turns on the light when darkness is detected.
   Factory default is set to OFF.

- ② Power Switch
- ON/OFF power switch that prevents discharge prior to use.
   Factory default is set to OFF.