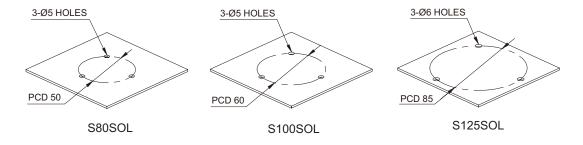

## **Mounting Hole Specifications**

• Machine holes on the mounting surface referring to the diagram below.