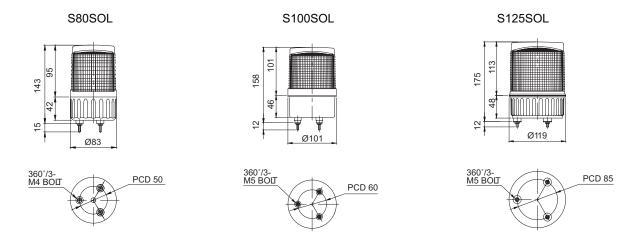

- Protection rating: IP54
- Ambient operating temperature : -25°C to +50°C

Please scan the QR code for more detailed product information.

www.qlight.com

**Dimensions** (Units:mm)

## **Mounting Hole Specifications**

• Machine holes on the mounting surface referring to the diagram below.