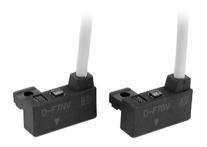

## **Solid State Auto Switch Rail Mounting Type**

D-F7NV/D-F7PV/D-F7BV ( E ROHS

Indicator light

Standard

Refer to SMC website for the details of the products conforming to the international standards

Grommet **Electrical entry: Perpendicular** 

Red LED illuminates when turned ON.

CE marking, RoHS

Oilproof Heavy-duty Lead Wire Specifications

| Auto switch model                              |                       | D-F7NV                     | D-F7PV | D-F7BV               |
|------------------------------------------------|-----------------------|----------------------------|--------|----------------------|
| Sheath                                         | Outside diameter [mm] | ø3.4                       |        |                      |
| Insulator                                      | Number of cores       | 3 cores (Brown/Blue/Black) |        | 2 cores (Brown/Blue) |
|                                                | Outside diameter [mm] | ø1.1                       |        |                      |
| Conductor                                      | Effective area [mm²]  | 0.2                        |        |                      |
|                                                | Strand diameter [mm]  | ø0.08                      |        |                      |
| Minimum bending radius [mm] (Reference values) |                       | 21                         |        |                      |