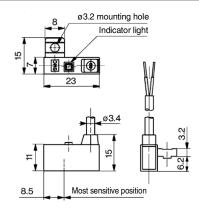

|
|                                                | Strand diameter [mm]  | ø0.08                      |        |                      |
| Minimum bending radius [mm] (Reference values) |                       | 21                         |        |                      |

Note 1) Refer to page 1584 for solid state auto switch common specifications. Note 2) Refer to page 1584 for lead wire lengths.

## Weight

| Auto switch model |                      | D-F7NV | D-F7PV | D-F7BV |
|-------------------|----------------------|--------|--------|--------|
| Lead wire length  | 0.5 m ( <b>Nil</b> ) | 13     |        | 11     |
|                   | 3 m ( <b>L</b> )     | 57     |        | 50     |
|                   | 5 m ( <b>Z</b> )     | 92     |        | 81     |

## **Dimensions** (mm)





(g)