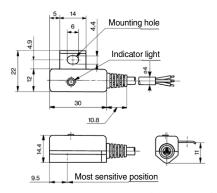

| Strand diameter [mm]  | ø0.08                      |       |                      |  |  |  |
| Minimum bending radius [mm] (Reference values) |                       | 24                         |       |                      |  |  |  |

Note 1) Refer to page 1584 for solid state auto switch common specifications. Note 2) Refer to page 1584 for lead wire lengths.

#### Weight (g)

| Auto switch model |                      | D-F59 | D-F5P | D-J59 |
|-------------------|----------------------|-------|-------|-------|
| Lead wire length  | 0.5 m ( <b>Nil</b> ) | 23    |       | 21    |
|                   | 3 m ( <b>L</b> )     | 81    |       | 71    |
|                   | 5 m ( <b>Z</b> )     | 127   |       | 111   |

## **Dimensions**

(mm)

### D-F59/D-F5P/D-J59