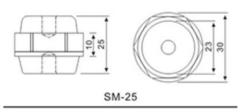

## 2. Specification:

- Tensile strength:600LBS
- Good electrical resistance, heat resistance, fire resistance, low shrinkage and water resistance properties

| Item No. | Size(mm) |    |    |      | Tensile           | Voltage<br>Withstand | Tongue  | Screw | Screw         |
|----------|----------|----|----|------|-------------------|----------------------|---------|-------|---------------|
|          | D        | D1 | н  | H1   | Strength<br>(Lbs) | (KV)                 | (FTLbs) | (mm)  | Depth<br>(mm) |
| SM-20    | 17       | 15 | 20 | 5    | 300               | 5                    | 4       | 5     | 7             |
| SM-25S   | 19       | 15 | 25 | 6    | 400               | 6                    | 5       | 6     | 8             |
| SM-25    | 30       | 23 | 25 | 10   | 500               | 6                    | 6       | 6     | 9             |
| SM-30    | 32       | 27 | 30 | 10   | 550               | 8                    | 8       | 8     | 11            |
| SM-35    | 32       | 28 | 35 | 10   | 600               | 10                   | 10      | 8     | 11            |
| SM-40    | 40       | 33 | 40 | 10   | 650               | 12                   | 12      | 8     | 11            |
| SM-45    | 36       | 30 | 45 | 10   | 1000              | 14                   | 20      | 8     | 11            |
| SM-51    | 36       | 29 | 51 | 12   | 1000              | 15                   | 20      | 8     | 14            |
| SM-60    | 46       | 34 | 60 | 13   | 1200              | 20                   | 35      | 10    | 15            |
| SM-76    | 50       | 35 | 76 | 15.5 | 1500              | 25                   | 40      | 10    | 20            |