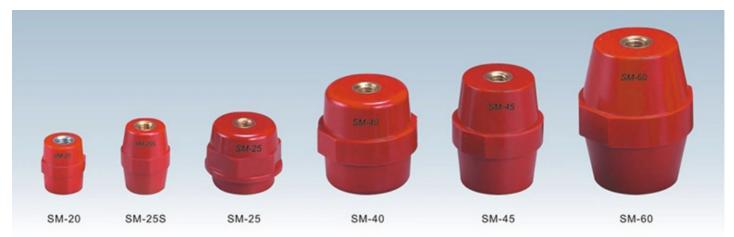

## 2. Specification:

- Tensile strength:600LBS
- Good electrical resistance, heat resistance, fire resistance, low shrinkage and water resistance properties

| Item No. | Size(mm) |    |    |      | Tensile           | Voltage<br>Withstand | Tongue  | Screw | Screw         |
|----------|----------|----|----|------|-------------------|----------------------|---------|-------|---------------|
|          | D        | D1 | н  | H1   | Strength<br>(Lbs) | (KV)                 | (FTLbs) | (mm)  | Depth<br>(mm) |
| SM-20    | 17       | 15 | 20 | 5    | 300               | 5                    | 4       | 5     | 7             |
| SM-25S   | 19       | 15 | 25 | 6    | 400               | 6                    | 5       | 6     | 8             |
| SM-25    | 30       | 23 | 25 | 10   | 500               | 6                    | 6       | 6     | 9             |
| SM-30    | 32       | 27 | 30 | 10   | 550               | 8                    | 8       | 8     | 11            |
| SM-35    | 32       | 28 | 35 | 10   | 600               | 10                   | 10      | 8     | 11            |
| SM-40    | 40       | 33 | 40 | 10   | 650               | 12                   | 12      | 8     | 11            |
| SM-45    | 36       | 30 | 45 | 10   | 1000              | 14                   | 20      | 8     | 11            |
| SM-51    | 36       | 29 | 51 | 12   | 1000              | 15                   | 20      | 8     | 14            |
| SM-60    | 46       | 34 | 60 | 13   | 1200              | 20                   | 35      | 10    | 15            |
| SM-76    | 50       | 35 | 76 | 15.5 | 1500              | 25                   | 40      | 10    | 20            |