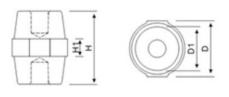

## 2. Specification:

- Tensile strength:600LBS
- Good electrical resistance, heat resistance, fire resistance, low shrinkage and water resistance properties

| Item No. | Size(mm) |    |    |      | Tensile           | Voltage<br>Withstand | Tongue  | Screw | Screw         |
|----------|----------|----|----|------|-------------------|----------------------|---------|-------|---------------|
|          | D        | D1 | н  | H1   | Strength<br>(Lbs) | (KV)                 | (FTLbs) | (mm)  | Depth<br>(mm) |
| SM-20    | 17       | 15 | 20 | 5    | 300               | 5                    | 4       | 5     | 7             |
| SM-25S   | 19       | 15 | 25 | 6    | 400               | 6                    | 5       | 6     | 8             |
| SM-25    | 30       | 23 | 25 | 10   | 500               | 6                    | 6       | 6     | 9             |
| SM-30    | 32       | 27 | 30 | 10   | 550               | 8                    | 8       | 8     | 11            |
| SM-35    | 32       | 28 | 35 | 10   | 600               | 10                   | 10      | 8     | 11            |
| SM-40    | 40       | 33 | 40 | 10   | 650               | 12                   | 12      | 8     | 11            |
| SM-45    | 36       | 30 | 45 | 10   | 1000              | 14                   | 20      | 8     | 11            |
| SM-51    | 36       | 29 | 51 | 12   | 1000              | 15                   | 20      | 8     | 14            |
| SM-60    | 46       | 34 | 60 | 13   | 1200              | 20                   | 35      | 10    | 15            |
| SM-76    | 50       | 35 | 76 | 15.5 | 1500              | 25                   | 40      | 10    | 20            |