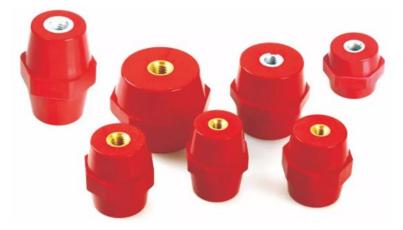

## **STANDOFF BUSBAR INSULATORTOR**

## 1. Product description:

- SM type electric insulator composite insulator red color
- Operating temperature:-40 °C...+140 °C
- Insert: Brass, steel with Zn coating
- Material: BMC(bough molding compound)
- Color, insert material in capability in accordance with customer need.