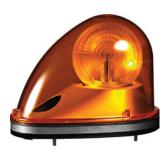

## **SKLR** Streamlined LED Revolving Warning Light ♈

- · Has a 4 bolt structure to fix the product
- · Compliant with RoHS directive

| Model number | Voltage | Current | Certificates | Weight | Color                                                                       |
|--------------|---------|---------|--------------|--------|-----------------------------------------------------------------------------|
| SKLR         | DC12V   | 0.422A  | -            | 0.38kg | <ul> <li>R-Red</li> <li>A-Amber</li> <li>G-Green</li> <li>B-Blue</li> </ul> |
|              | DC24V   | 0.266A  |              | 0.38kg |                                                                             |