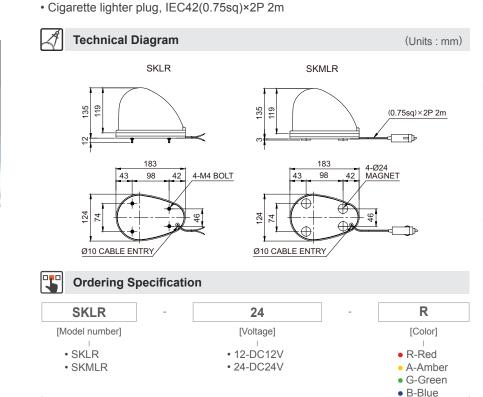

## Wiring Instructions

Cigarette lighter plug, IEC42(0.75sq)×2P 2m

SKLR

SKMLR

SKMLR equipped on patrol vehicle.

www.glight.com | 79

## **SKLR** Streamlined LED Revolving Warning Light ♈

- · Has a 4 bolt structure to fix the product
- · Compliant with RoHS directive

| Model number | Voltage | Current | Certificates | Weight | Color                                                                       |
|--------------|---------|---------|--------------|--------|-----------------------------------------------------------------------------|
| SKLR         | DC12V   | 0.422A  | -            | 0.38kg | <ul> <li>R-Red</li> <li>A-Amber</li> <li>G-Green</li> <li>B-Blue</li> </ul> |
|              | DC24V   | 0.266A  |              | 0.38kg |                                                                             |

• External power line standard : UL1015 AWG18(0.75sq)×2C 400mm

• DC Type : Black output lines is negative(-)