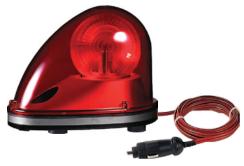

## **SKMLR** Streamlined LED Revolving Warning Light

· 4 strong magnets enable secure attachment to the vehicle

| Model number | Voltage | Current | Certificates | Weight | Color                                                                       |
|--------------|---------|---------|--------------|--------|-----------------------------------------------------------------------------|
| SKMLR        | DC12V   | 0.422A  | -            | 0.46kg | <ul> <li>R-Red</li> <li>A-Amber</li> <li>G-Green</li> <li>B-Blue</li> </ul> |
|              | DC24V   | 0.266A  |              | 0.46kg |                                                                             |