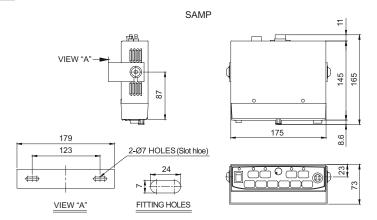

## Controllable AMP for Warning Light Bar

## Signal sound AMP for ELV and ELM

**SAMP** 

- Simple linkage between sound signal and warning lights
- · Clear and stable sound signal
- Built-in switch for emergency voice on the microphone
- Commonly applicable for ELV and ELM