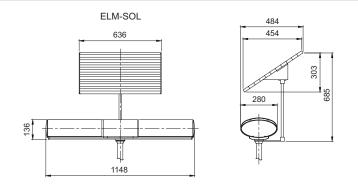

## Solar Powered Warning Light Bar

(Units: mm)

| <b>Specifications</b>          |                 |                  |              |             |         |  |  |  |
|--------------------------------|-----------------|------------------|--------------|-------------|---------|--|--|--|
| Model number                   | Battery voltage | Battery capacity | Running time | Certificate | Weight  |  |  |  |
| ELM-SOL                        | 12V             | 12Ah             | 96 hour      | -           | 12.80kg |  |  |  |
| Technical Diagram (Units : mm) |                 |                  |              |             |         |  |  |  |