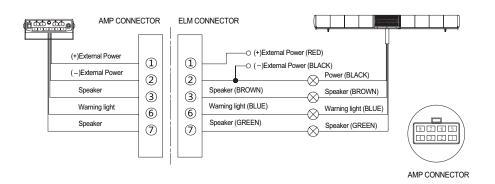

|             |                            | • G-G            |
| ELML-5       | 10EA              |                                          |             |                            |                  |





## Warning Lights for Road Safety (Max 126dB)



## **Technical Diagram**

(Units:mm)

#### **ELML**



| L (LENGTH)        |        |  |  |  |  |
|-------------------|--------|--|--|--|--|
| ELM-1 (BLOCKS 2)  | 588mm  |  |  |  |  |
| ELM-2 (BLOCKS 4)  | 868mm  |  |  |  |  |
| ELM-3 (BLOCKS 6)  | 1148mm |  |  |  |  |
| ELM-4 (BLOCKS 8)  | 1428mm |  |  |  |  |
| ELM-5 (BLOCKS 10) | 1708mm |  |  |  |  |
|                   | •      |  |  |  |  |





• Power line specification - ICE57 (0.75sq) x 4C 3m

## 8

## **Wiring Instructions**

#### **ELML**

















Signal Tower Lights







Electric Horn/



Industrial LED Lights



## Solar Powered Warning Light Bar



(Units: mm)



# Solar powered warning light bar for road safety



- Semi-permanent lifetime by adopting high brightness LED
- Solar powered design does not require a power system(Built-in rechargeable battery)
- Built-in SUN switch activates a system that automatically operates the product when darkness is detected
- · Operates for 96 hours upon full charge
- Flashing rate : 60-80 flashes/min

| <b>Specifications</b>          |                 |                  |              |             |         |  |  |  |
|--------------------------------|-----------------|------------------|--------------|-------------|---------|--|--|--|
| Model number                   | Ba