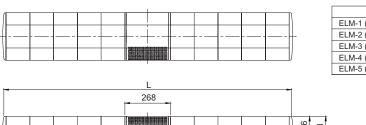

## **Technical Diagram**

(Units:mm)

#### **ELML**

| L (LENGTH)        |        |  |  |  |  |
|-------------------|--------|--|--|--|--|
| ELM-1 (BLOCKS 2)  | 588mm  |  |  |  |  |
| ELM-2 (BLOCKS 4)  | 868mm  |  |  |  |  |
| ELM-3 (BLOCKS 6)  | 1148mm |  |  |  |  |
| ELM-4 (BLOCKS 8)  | 1428mm |  |  |  |  |
| ELM-5 (BLOCKS 10) | 1708mm |  |  |  |  |
|                   | •      |  |  |  |  |