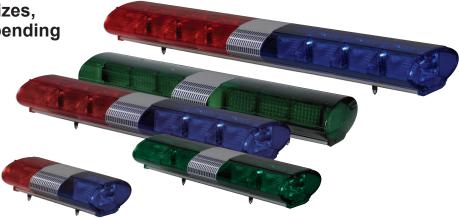

## Warning Lights for Road Safety (Max 126dB)

Various combinations of sizes, color, and light source depending on the application needs

## **ELML** LED Strobe Warning Light Bar

- · Adjustable size depending on the type of vehicle and application needs
- · Can select from a xenon or LED light source for your various application needs
- · Suitable for tow trucks, patrol cars and parking lots
- · Designed in a structure which allows for quick assembly and disassembly for convenient light source replacement
- · Adopts LED strobe system that emits flashing light for excellent visibility
- Enhanced outdoor visibility with use of independent LED diffusion lenses coupled with the LED backlighting system
- Flashing rate : 60-80 flashes/min
- · Built-in speaker, volume: Max 126dB at 1m
- · Standard color arrangements :
- ●Blue-Red ●●Red-Red ●●Amber-Amber ●●Green-Green
- Customized color arrangements available
- Materials : Lens/ Housing-PC, Reflector-Heat resistant ABS, Board-Al
- Protection rating : IP56
- · Modular design allows user defined color arrangement if necessary

| Model number | LED module number | Voltage / Current<br>(Based on 3 layers) | Certificate | Weight (Based on 3 layers) | Color            |
|--------------|-------------------|------------------------------------------|-------------|----------------------------|------------------|
| ELML-1       | 2EA               | DC12V / 1.000A<br>DC24V / 0.555A         | -           | 11.02kg                    |                  |
| ELML-2       | 4EA               |                                          |             |                            | •• B-R           |
| ELML-3       | 6EA               |                                          |             |                            | •• R-R<br>•• A-A |
| ELML-4       | 8EA               |                                          |             |                            | • G-G            |
| ELML-5       | 10EA              |                                          |             |                            |                  |