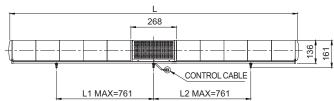

## **Technical Diagram**

(Units:mm)

#### **ELML**

| L (LENGTH)        |        |  |  |  |  |
|-------------------|--------|--|--|--|--|
| ELM-1 (BLOCKS 2)  | 588mm  |  |  |  |  |
| ELM-2 (BLOCKS 4)  | 868mm  |  |  |  |  |
| ELM-3 (BLOCKS 6)  | 1148mm |  |  |  |  |
| ELM-4 (BLOCKS 8)  | 1428mm |  |  |  |  |
| ELM-5 (BLOCKS 10) | 1708mm |  |  |  |  |
|                   | •      |  |  |  |  |

• Power line specification - ICE57 (0.75sq) x 4C 3m