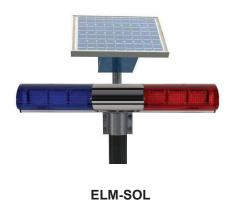

## Solar Powered Warning Light Bar

(Units: mm)

# Solar powered warning light bar for road safety

- Semi-permanent lifetime by adopting high brightness LED
- Solar powered design does not require a power system(Built-in rechargeable battery)
- Built-in SUN switch activates a system that automatically operates the product when darkness is detected
- · Operates for 96 hours upon full charge
- Flashing rate : 60-80 flashes/min

| <b>Specifications</b>          |                 |                  |              |             |         |  |  |  |
|--------------------------------|-----------------|------------------|--------------|-------------|---------|--|--|--|
| Model number                   | Battery voltage | Battery capacity | Running time | Certificate | Weight  |  |  |  |
| ELM-SOL                        | 12V             | 12Ah             | 96 hour      | -           | 12.80kg |  |  |  |
| Technical Diagram (Units : mm) |                 |                  |              |             |         |  |  |  |