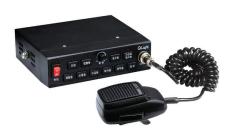

## Controllable AMP for Warning Light Bar

## Signal sound AMP for ELV and ELM

**SAMP** 

- Simple linkage between sound signal and warning lights
- · Clear and stable sound signal
- Built-in switch for emergency voice on the microphone
- Commonly applicable for ELV and ELM