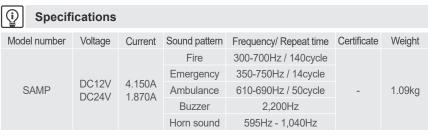

| <b>Specifications</b>          |                 |                  |              |             |         |  |  |  |
|--------------------------------|-----------------|------------------|--------------|-------------|---------|--|--|--|
| Model number                   | Battery voltage | Battery capacity | Running time | Certificate | Weight  |  |  |  |
| ELM-SOL                        | 12V             | 12Ah             | 96 hour      | -           | 12.80kg |  |  |  |
| Technical Diagram (Units : mm) |                 |                  |              |             |         |  |  |  |