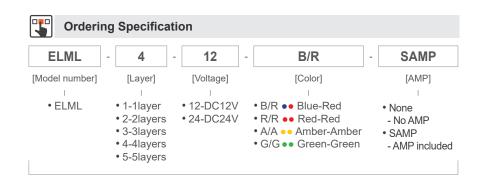

#### **ELML**

## **ELML** LED Strobe Warning Light Bar

- · Adjustable size depending on the type of vehicle and application needs
- · Can select from a xenon or LED light source for your various application needs
- · Suitable for tow trucks, patrol cars and parking lots
- · Designed in a structure which allows for quick assembly and disassembly for convenient light source replacement
- · Adopts LED strobe system that emits flashing light for excellent visibility
- Enhanced outdoor visibility with use of independent LED diffusion lenses coupled with the LED backlighting system
- Flashing rate : 60-80 flashes/min
- · Built-in speaker, volume: Max 126dB at 1m
- · Standard color arrangements :
- ●Blue-Red ●●Red-Red ●●Amber-Amber ●●Green-Green
- Customized color arrangements available
- Materials : Lens/ Housing-PC, Reflector-Heat resistant ABS, Board-Al
- Protection rating : IP56
- · Modular design allows user defined color arrangement if necessary

| Model number | LED module number | Voltage / Current<br>(Based on 3 layers) | Certificate | Weight (Based on 3 layers) | Color            |
|--------------|-------------------|------------------------------------------|-------------|----------------------------|------------------|
| ELML-1       | 2EA               | DC12V / 1.000A<br>DC24V / 0.555A         | -           | 11.02kg                    |                  |
| ELML-2       | 4EA               |                                          |             |                            | •• B-R           |
| ELML-3       | 6EA               |                                          |             |                            | •• R-R<br>•• A-A |
| ELML-4       | 8EA               |                                          |             |                            | • G-G            |
| ELML-5       | 10EA              |                                          |             |                            |                  |