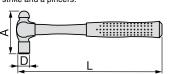

## **BALL PEEN HAMMER / NAIL HAMMER**

| Models | Head      | Dimensions (mm) |    |     | Qty./<br>Carton |                | Weight<br>(g) |  |
|--------|-----------|-----------------|----|-----|-----------------|----------------|---------------|--|
|        |           | А               | D  | L   | (Generally)     | (Store Center) |               |  |
| BH-05  | 0.5 Pound | 82              | 23 | 290 | 6               | 6              | 420           |  |
| BH-10  | 1.0 Pound | 104             | 30 | 325 | 6               | 6              | 740           |  |
| BH-15  | 1.5 Pound | 118             | 35 | 375 | 6               | 6              | 1,050         |  |
| BH-20  | 2.0 Pound | 130             | 38 | 375 | 6               | _              | 1,210         |  |
| BH-05B | 0.5 Pound | 103             | 22 | 300 | 6               | —              | 340           |  |

\* BH-05B is nail hammer. It can be used for a nail strike and a pincers.

A tool for pin installation, attachment/detachment, or even R-shaped bending.

It can also be used in other various ways, such as rivet tip caulking.