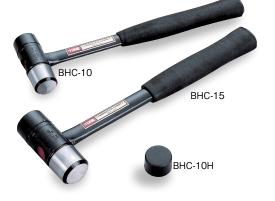

## **COMBINATION HAMMER**

| -      |           |      |           |      |                 |                |               |
|--------|-----------|------|-----------|------|-----------------|----------------|---------------|
| Models | Head      | Dime | ensions ( | (mm) | Qty./<br>Carton |                | Weight<br>(g) |
|        |           | А    | D         | L    | (Generally)     | (Store Center) |               |
| BHC-05 | 0.5 Pound | 72   | 26        | 290  | 6               |                | 325           |
| BHC-10 | 1.0 Pound | 87   | 32        | 300  | 6               | 6              | 535           |
| BHC-15 | 1.5 Pound | 100  | 38        | 330  | 6               |                | 855           |
|        |           |      |           | T 🗖  |                 |                |               |
|        |           |      | ∢         |      |                 |                |               |

D

High-strength hammer with steel and urethane mallet. The urethane head is exchangeable.

Service parts

| Descriptions             |  |  |  |
|--------------------------|--|--|--|
| Exchange head (urethane) |  |  |  |
| Exchange head (urethane) |  |  |  |
| Exchange head (urethane) |  |  |  |
|                          |  |  |  |