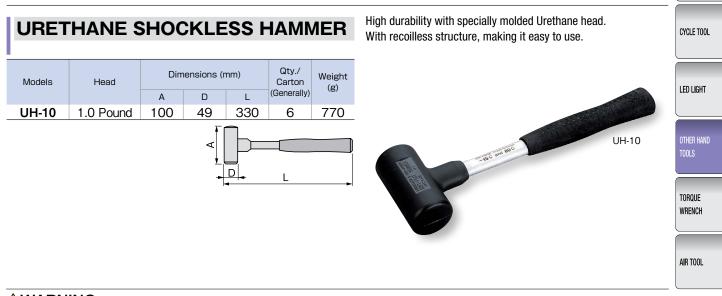

| 290  | 6               |                | 325           |
| BHC-10 | 1.0 Pound | 87   | 32        | 300  | 6               | 6              | 535           |
| BHC-15 | 1.5 Pound | 100  | 38        | 330  | 6               |                | 855           |
|        |           |      |           | T 🗖  |                 |                |               |
|        |           |      | ∢         |      |                 |                |               |

D

High-strength hammer with steel and urethane mallet. The urethane head is exchangeable.



Service parts

| Descriptions             |  |  |  |
|--------------------------|--|--|--|
| Exchange head (urethane) |  |  |  |
| Exchange head (urethane) |  |  |  |
| Exchange head (urethane) |  |  |  |
|                          |  |  |  |



Use goggles and protecting devices.

437

TONE

T-TYPE Wrench

SPANNER Offset wrench

SCREWDRIVER

BIT

ADJUSTABLE

WRENCH Pliers

SPECIAL<mark>IZ</mark>ED Car Equipment