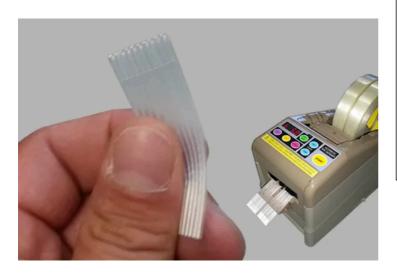

## Basic function of RT-9000F is same to RT-7000.

Also easy dissembling feature is same to RT-7700&RT-7000
The special feature of RT-9000F is when tapes are come out, the end of tape is folded automatically. So, your factory workers don't leave your finger print on the tape, and final users can remove the tape easily when they open the product.

## **Folding Option**

Fold the edge of Tape, Easy removal The length of the folding tape part can be set from 7mm and 10mm This Tape Cutter can cut the tape as folded, so it makes users easy to take off the tapes from the object.