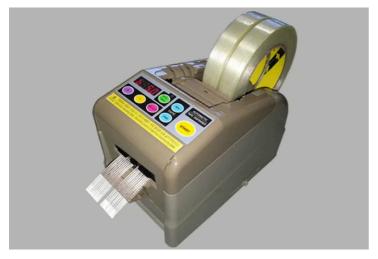

## Electric Automatic FOLD Tape Dispenser RT-9000F Compact size. Good design.

## Basic function of RT-9000F is same to RT-7000.

Also easy dissembling feature is same to RT-7700&RT-7000
The special feature of RT-9000F is when tapes are come out, the end of tape is folded automatically. So, your factory workers don't leave your finger print on the tape, and final users can remove the tape easily when they open the product.