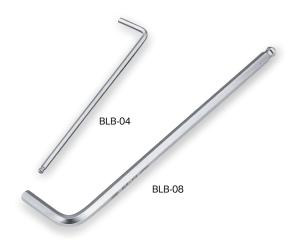

## LONG BALL POINT HEX KEY WRENCH L-TYPE

| Models  | Across Flat |      | Dimensions(mm) |     | Qty./<br>Carton | Weight (g) |
|---------|-------------|------|----------------|-----|-----------------|------------|
|         | (inch)      | (mm) | Н              | L   |                 | (Ο)        |
| BLB-02  | 1/16        | 1.5  | 14             | 90  | 6               | 2          |
| BLB-2.5 | 5/64        | 1.9  | 16             | 100 | 6               | 3          |
| BLB-03  | 3/32        | 2.3  | 18             | 112 | 6               | 4          |
| BLB-04  | 1/8         | 3.1  | 20             | 126 | 6               | 10         |
| BLB-05  | 5/32        | 3.9  | 25             | 140 | 6               | 17         |
| BLB-06  | 3/16        | 4.7  | 28             | 160 | 6               | 29         |
| BLB-07  | 7/32        | 5.5  | 30             | 170 | 6               | 44         |
| BLB-08  | 1/4         | 6.3  | 32             | 180 | 6               | 56         |
| BLB-10  | 5/16        | 7.9  | 36             | 200 | 6               | 99         |
| BLB-12  | 3/8         | 9.5  | 40             | 224 | 6               | 160        |

For ball point type, it can be tilting until 30 degree

% Inch/mm conversion chart is available in P489.

Ball-point portion is made thinner. Do not apply excessive force when using ball-point type.

L-shaped