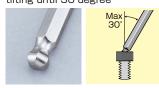

For ball point type, it can be tilting until 30 degree

% Inch/mm conversion chart is available in P489.

Ball-point portion is made thinner. Do not apply excessive force when using ball-point type.

L-shaped