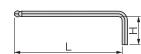

## LONG BALL POINT HEX KEY WRENCH L-TYPE

| Models  | Across Flat |      | Dimensions(mm) |     | Qty./<br>Carton | Weight (g) |
|---------|-------------|------|----------------|-----|-----------------|------------|
|         | (inch)      | (mm) | Н              | L   |                 | (Ο)        |
| BLB-02  | 1/16        | 1.5  | 14             | 90  | 6               | 2          |
| BLB-2.5 | 5/64        | 1.9  | 16             | 100 | 6               | 3          |
| BLB-03  | 3/32        | 2.3  | 18             | 112 | 6               | 4          |
| BLB-04  | 1/8         | 3.1  | 20             | 126 | 6               | 10         |
| BLB-05  | 5/32        | 3.9  | 25             | 140 | 6               | 17         |
| BLB-06  | 3/16        | 4.7  | 28             | 160 | 6               | 29         |
| BLB-07  | 7/32        | 5.5  | 30             | 170 | 6               | 44         |
| BLB-08  | 1/4         | 6.3  | 32             | 180 | 6               | 56         |
| BLB-10  | 5/16        | 7.9  | 36             | 200 | 6               | 99         |
| BLB-12  | 3/8         | 9.5  | 40             | 224 | 6               | 160        |

For ball point type, it can be tilting until 30 degree

% Inch/mm conversion chart is available in P489.

Ball-point portion is made thinner. Do not apply excessive force when using ball-point type.

L-shaped