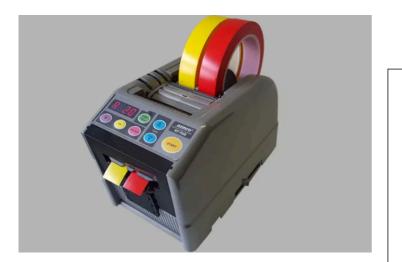

# Electric Automatic TapeDispenser RT-7000 6MANUAL MEMORY Type

RT-7000 can cut the tapes at memories length. You can set six different pre-set tape length, and just choose the length when you operate with a few touch of button. Count Memory function will let you know how many tapes you've worked, and you can set the alarm if you need. This will remove the risk of wrong counting. You can use two tapes at the same time, up to 60mm in total. With extra dispenser, you can cut giant tapes or FPC wire or PVC tubes, and other special materials.

## Compact size. Good design.

Good match with any workplaces. Two sensor can cut two tapes at the same time. tape width: 6~60mm tape length: 5~999mm Functions for tape quantity counting Can set-up the tape quantity what you desire to cut. Can hold the tape roll, outer diameter up to 300mm With Stand, you can use mega size tape. RT-7000 can memorize 6 different size Easy change for blade set, the most consumable part Accessories: Separator (for two rolls), Blade Oil