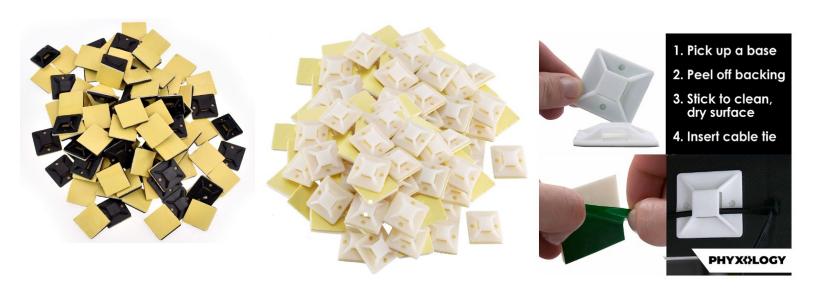

## **SELF ADHESIVE TIE MOUNTS**

- Material: UL APPROVED NYLON 66,94v-2

- Certificate: UL ROHS CE SGS

- Usage: Used where hole-drilling is not allowed, easy and time-saving

- Color: Black or White

- Our self-adhesive cable tie mount contains strong adhesive glue, better peelability and stronger viscosity than the original. Lightweight, durable, and insulating.

- Simply peel off the backing paper, place the bases on a clean and dust-free surface for the best adhesion, then get the cable tie through the hole, locking teeth in the cable tie head secure cables with cable zip, and you can use it. You also can use the built-in screw hole for added strength.
- A cable tie mount has many kinds of styles to install. Some will need the screw to help.