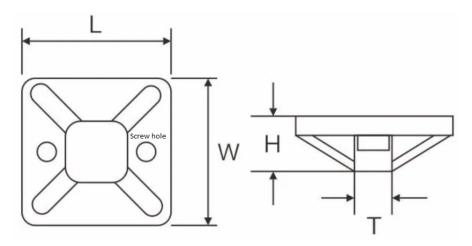

| Item | Length (L) | Width<br>(W) | Height (H) | Cable tie hole (T) | Screw hole (D) | Color       |
|------|------------|--------------|------------|--------------------|----------------|-------------|
| TM20 | 20 mm      | 20 mm        | 6.1 mm     | 5.0 mm             | 2.9 mm         | BLACK/WHITE |
| TM25 | 25mm       | 25mm         | 7.5 mm     | 6.2 mm             | 3.5 mm         | BLACK/WHITE |
| TM30 | 30mm       | 30mm         | 8.7 mm     | 6.4 mm             | 4.5 mm         | BLACK/WHITE |
| TM40 | 40mm       | 40mm         | 6.4 mm     | 10.8 mm            | -              | BLACK/WHITE |