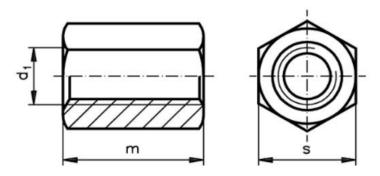

## **HCN-Material-d1xP**

Ex model: HCN-WZ-M5x0.8/HCN-201-M5x0.8/ HCN-304-M5x0.8

| d1  | m     | S     | P       |
|-----|-------|-------|---------|
| M5  | 15 mm | 8 mm  | 0.8 mm  |
| M6  | 18 mm | 10 mm | 1 mm    |
| M8  | 24 mm | 13 mm | 1.25 mm |
| M10 | 30 mm | 17 mm | 1.5 mm  |
| M12 | 36 mm | 19 mm | 1.75 mm |
| M14 | 42 mm | 22 mm | 2 mm    |
| M16 | 48 mm | 24 mm | 2 mm    |
| M20 | 60 mm | 30 mm | 2.5 mm  |