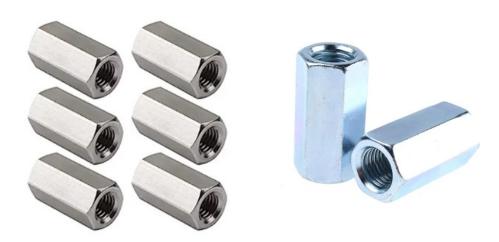

## Hexagon coupling nuts

- Hex coupling nuts are great to have around for use in wood and wet environments.
- Easy use: Hex couplers are used to connect two pieces of threaded material. Hex and heavy hex couplers are threaded right hand. Used to connect both metal and wood components.
- Our hexagon nuts are very strong and are great for both indoor and outdoor use.
- Thread type: Right hand.
- Material:
- + WZ: Carbon steel (Zinc plated alloy),
- + **304**: 304 Stainless steel + **201**: 201 Stainless steel.