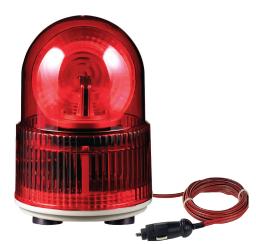

## **S100MLR** LED Revolving Warning Light for Vehicle

- Three powerful magnets provide strong adhesion to the vehicle
- Power is supplied through the cigarette lighter plug
- · Shock and vibration-resistant from vehicle operation with long-lasting LED
- · Excellent omni-directional visibility with LED light collecting system and special multifaceted reflector
- Protection rating : IP54