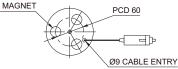

Light for Vehicle

- Three powerful magnets provide strong adhesion to the vehicle
- Power is supplied through the cigarette lighter plug
- · Shock and vibration-resistant from vehicle operation with long-lasting LED
- · Excellent omni-directional visibility with LED light collecting system and special multifaceted reflector
- Protection rating : IP54

| Model number | Voltage | Current | Certificates | Weight | Color                                    |
|--------------|---------|---------|--------------|--------|------------------------------------------|
| C400MLD      | DC12V   | 0.183A  |              | 0.37kg | <ul><li>R-Red</li><li>A-Amber</li></ul>  |
| S100MLR      | DC24V   | 0.127A  | -            | 0.37kg | <ul><li>G-Green</li><li>B-Blue</li></ul> |

## **Technical Diagram**





## Wiring Instructions • Cigarette lighter plug, IEC42(0.75sq)×2P 2m

| Customizati            | ion                                                |                          |                                                                             |                            |  |  |
|------------------------|----------------------------------------------------|--------------------------|-----------------------------------------------------------------------------|----------------------------|--|--|
| • AC Type              |                                                    |                          |                                                                             | Η̈́́                       |  |  |
| Ordering Specification |