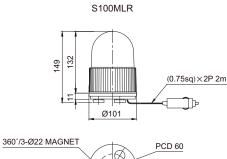

## **Technical Diagram**

## Wiring Instructions • Cigarette lighter plug, IEC42(0.75sq)×2P 2m

| Customizati            | ion                                                |                          |                                                                             |                            |  |  |
|------------------------|----------------------------------------------------|--------------------------|-----------------------------------------------------------------------------|----------------------------|--|--|
| • AC Type              |                                                    |                          |                                                                             | Η̈́́                       |  |  |
| Ordering Specification |                                                    |                          |                                                                             |                            |  |  |
| S100MLR                | BZ                                                 | - 24 -                   | R                                                                           | Q                          |  |  |
| [Model number]         | [Buzzer option]                                    | [Voltage]                | [Color]                                                                     | Electric Horn/<br>Speakers |  |  |
| I                      | I                                                  | 1                        | I                                                                           | Speakers                   |  |  |
| • S100MLR              | • None<br>- No buzzer<br>• BZ<br>- Built-in buzzer | • 12-DC12V<br>• 24-DC24V | <ul> <li>R-Red</li> <li>A-Amber</li> <li>G-Green</li> <li>B-Blue</li> </ul> | Industrial<br>LED Lights   |  |  |