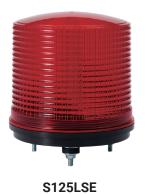

## **S125LSE**

# PRODUCT SPECIFICATION

Materials Lens-AS, Housing-ABS

Ambient operating temperature -30°C to +50°C

**Protection rating IP54** 

Flashing rate 60-80 flashes/min

- S125LSE
- Ø125mm LED strobe signal lights
- Extremely bright signal light that reduces attenuation of the signal light
- Excellent visibility in daytime as bulb or xenon lamp
- Vibration and water resistance product

### S125LSE LED Strobe Signal Light

| Model number | Voltage   | Current    | Certificates | Weight | Color                        |
|--------------|-----------|------------|--------------|--------|------------------------------|
| S125LSE      | DC12V-24V | Max.1.000A | -            | 0.33kg | R-Red A-Amber G-Green B-Blue |