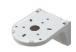

#### Customization

· Wall mount bracket options: Bracket structure allows for threading through the bracket hole or into the wall mount

Wall Mount Bracket SWP125

Wall Mount Bracket SWM125