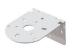

#### Customization

· Wall mount bracket options: Bracket structure allows for threading through the bracket hole or into the wall mount

Wall Mount Bracket SWP125

Wall Mount Bracket SWM125