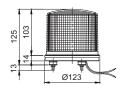

SPECIFICATION

Materials Lens-AS, Housing-ABS

Ambient operating temperature -30°C to +50°C

**Protection rating IP54** 

Flashing rate 60-80 flashes/min

- S125LSE
- Ø125mm LED strobe signal lights
- Extremely bright signal light that reduces attenuation of the signal light
- Excellent visibility in daytime as bulb or xenon lamp
- Vibration and water resistance product

### S125LSE LED Strobe Signal Light

| Model number | Voltage   | Current    | Certificates | Weight | Color                        |
|--------------|-----------|------------|--------------|--------|------------------------------|
| S125LSE      | DC12V-24V | Max.1.000A | -            | 0.33kg | R-Red A-Amber G-Green B-Blue |

DC type model has a free-voltage range of 10V-30V

#### Technical Diagram

Units: mm

·S125LSE





## Wiring Instructions

- · External power line UL1015 AWG18(0.75sq) x 2C 400mm
- · This product can be wired regardless of polarity.

#### Customization

· Wall mount bracket options: Bracket structure allows for threading through the bracket hole or into the wall mount





Wall Mount Bracket SWP125

Wall Mount Bracket SWM125

#### Ordering Specification