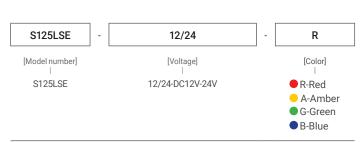

e product

### S125LSE LED Strobe Signal Light

| Model number | Voltage   | Current    | Certificates | Weight | Color                        |
|--------------|-----------|------------|--------------|--------|------------------------------|
| S125LSE      | DC12V-24V | Max.1.000A | -            | 0.33kg | R-Red A-Amber G-Green B-Blue |

DC type model has a free-voltage range of 10V-30V

#### Technical Diagram

Units: mm

·S125LSE





## Wiring Instructions

- · External power line UL1015 AWG18(0.75sq) x 2C 400mm
- · This product can be wired regardless of polarity.

#### Customization

· Wall mount bracket options: Bracket structure allows for threading through the bracket hole or into the wall mount





Wall Mount Bracket SWP125

Wall Mount Bracket SWM125

#### Ordering Specification