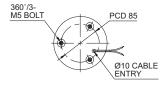

PECIFICATION

Materials Lens-AS, Housing-ABS

Ambient operating temperature -30°C to +50°C

**Protection rating IP54** 

Flashing rate 60-80 flashes/min

- S125LSE
- Ø125mm LED strobe signal lights
- Extremely bright signal light that reduces attenuation of the signal light
- Excellent visibility in daytime as bulb or xenon lamp
- Vibration and water resistance product

### S125LSE LED Strobe Signal Light

| Model number | Voltage   | Current    | Certificates | Weight | Color                        |
|--------------|-----------|------------|--------------|--------|------------------------------|
| S125LSE      | DC12V-24V | Max.1.000A | -            | 0.33kg | R-Red A-Amber G-Green B-Blue |

DC type model has a free-voltage range of 10V-30V

#### Technical Diagram

Units: mm

·S125LSE





## Wiring Instructions

- · External power line UL1015 AWG18(0.75sq) x 2C 400mm
- · This product can be wired regardless of polarity.

#### Customization

· Wall mount bracket options: Bracket structure allows for threading through the bracket hole or into the wall mount





Wall Mount Bracket SWP125

Wall Mount Bracket SWM125

#### Ordering Specification