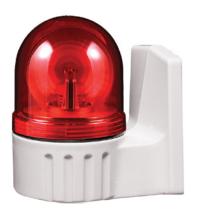

# \$80 series

S80ADR

S80ALR

S80A series can be wall mounted easily without an additional mounting bracket.

## Ø80mm LED Revolving Warning Light

## **S80ADR/ S80ALR** LED Revolving Warning Lights

- · Equipped wall mount allows for easy assembly. Additional mounting brackets not required
- · Terminal block designed inside the side mount bracket enables easy wiring
- Built-in buzzer available (Volume : Max 90dB at 1m)
- Revolving speed: 120-140RPM
- · Materials : Lens-AS, Housing-ABS, Reflector-Heat resistant ABS
- Ambient operating temperature : -20°C to +50°C
- · Protection rating: IP44
- Compliant with RoHS directive