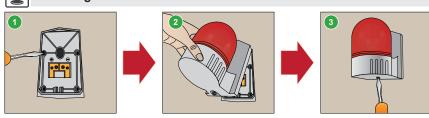

## • DC Type : Black output line is negative(-) **Mounting Instructions**

72

4-Ø4 HOLES

113

**Wiring Instructions** 

- Secure the base plate to the mounting surface, and the power line to the terminal block
- 2 Mount the warning light by inserting the ring(hook) into the upper part of the base plate
- Screw in the bolt at the base of the mounting bracket to complete assembly