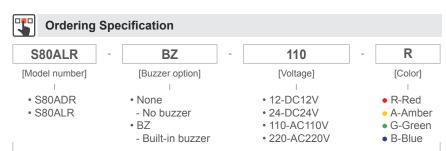

### **(i) Specifications** Model number Current Certificates Weight Color Voltage DC12V 0.183A 0.34kg R-Red DC24V 0.127A 0.34kg S80ADR A-Amber S80ALR • G-Green AC110V 0.035A 0.49kg B-Blue AC220V 0.017A 0.49kg