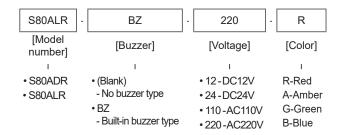

### **Ordering Specifications**

#### **Product Specifications**

| Model<br>number  | Voltage | Current | Certificate | Weight | Color                                 |
|------------------|---------|---------|-------------|--------|---------------------------------------|
| S80ADR<br>S80ALR | DC12V   | 0.183A  |             | 0.34kg | R-Red<br>A-Amber<br>G-Green<br>B-Blue |
|                  | DC24V   | 0.127A  |             |        |                                       |
|                  | AC110V  | 0.035A  |             | 0.49kg |                                       |
|                  | AC220V  | 0.017A  |             |        |                                       |