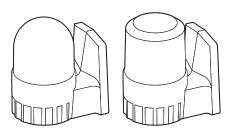

## **LED Revolving Warning Light**

# S80ADR/ S80ALR

Thank you for purchasing Qlight's products. Please read this user manual carefully prior to installation and operation to ensure safe and correct use.