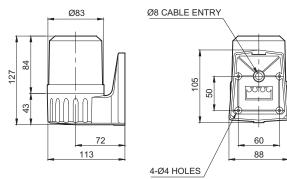

• Protection rating : IP44

• Ambient operating temperature : -20°C to +50°C

Please scan the QR code for more detailed product information.

www.qlight.com

**Dimensions** (Units: mm)

S80ADR S80ALR

#### **Mounting Hole Specifications**

• Machine holes on the mounting surface referring to the diagram below.