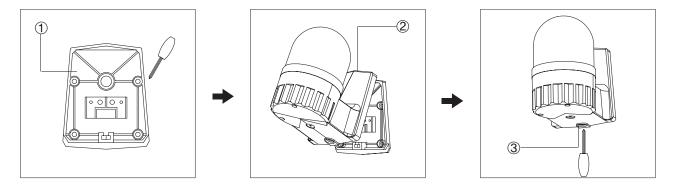

#### Installation

- Please mount fixing board ① to the mounting surface using bolts. Then, connect the power line of terminal box.
- · Hook the rear of the mounting bracket of the product to the upper fixing board②, then push the body against the fixing board.
- After tightly attaching the product body to the mounting bracket, tighten the bolt at the bottom of the mounting bracket ③.