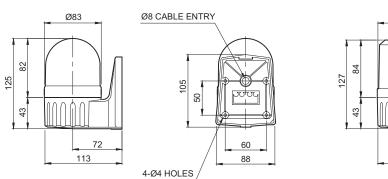

• Protection rating : IP44

• Ambient operating temperature : -20°C to +50°C

Please scan the QR code for more detailed product information.

www.qlight.com

**Dimensions** (Units: mm)

S80ADR S80ALR

#### **Mounting Hole Specifications**

• Machine holes on the mounting surface referring to the diagram below.