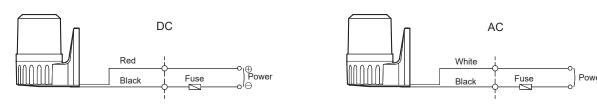

## **Wiring Instructions**

- Attach the power supply wire to the terminal block.
- External power line UL1015 AWG18(0.75sq)  $\times$  2C 400mm
- For built-in buzzer type, there is a shared supply line for the buzzer and lighting element.