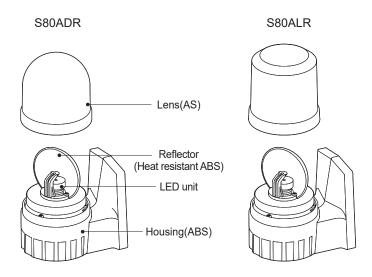

>B-Blue |
|                  | DC24V   | 0.127A  |             |        |                                       |
|                  | AC110V  | 0.035A  |             | 0.49kg |                                       |
|                  | AC220V  | 0.017A  |             |        |                                       |

• Protection rating : IP44

• Ambient operating temperature : -20°C to +50°C



Please scan the QR code for more detailed product information.

www.qlight.com

**Dimensions** (Units: mm)

S80ADR S80ALR





## **Wiring Instructions**



- Attach the power supply wire to the terminal block.
- External power line UL1015 AWG18(0.75sq)  $\times$  2C 400mm
- For built-in buzzer type, there is a shared supply line for the buzzer and lighting element.

#### **Parts Definition**



#### Installation



- Please mount fixing board ① to the mounting surface using bolts. Then, connect the power line of terminal box.
- · Hook the rear of the mounting bracket of the product to the upper fixing board②, then push the body against the fixing board.
- After tightly attaching the product body to the mounting bracket, tighten the bolt at the bottom of the mounting bracket ③.

#### **Mounting Hole Specifications**

• Machine holes on the mounting surface referring to the diagram below.



#### **Installation Environment and Protection Rating**

- This product is designed for use with protection rating of IP44.
- If the product is installed in locations that subject it to excessive dust or water other than the designated IP protection rating indicated(IP44), it may cause malfun