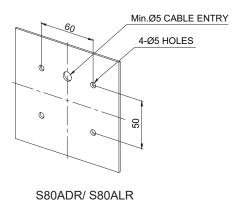

#### **Mounting Hole Specifications**

• Machine holes on the mounting surface referring to the diagram below.

• Protection rating : IP44

• Ambient operating temperature : -20°C to +50°C

Please scan the QR code for more detailed product information.

www.qlight.com

**Dimensions** (Units: mm)

S80ADR S80ALR