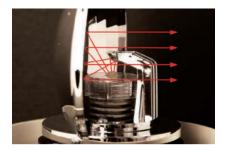

## Ø80mm LED Revolving Warning Lights

S80DR

S80LR

Feature of LED revolving warning lights

LED revolving warning lights has Qlight's distinctive LED light collecting system and special multifaceted reflector allowing excellent omni-directional visibility.

# **S80DR/ S80LR** LED Revolving Warning Lights

- Ø80mm compact LED revolving warning lights
- · Excellent omni-directional visibility with LED light collecting system and special multifaceted reflector
- Built-in buzzer available (Volume: Max 90dB at 1m)
- Revolving speed: 120-140RPM
- · Materials : Lens-AS, Housing-ABS, Reflector-Heat resistant ABS
- Ambient operating temperature : -20°C to +50°C
- · Protection rating: IP44
- · Compliant with RoHS directive