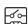

#### Customization

· Wall mount bracket options : Bracket structure allows for threading through the bracket hole or into the wall mount

Wall Mount Bracket **TWS80** 

Wall Mount Bracket TWA80