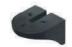

#### Customization

· Wall mount bracket options : Bracket structure allows for threading through the bracket hole or into the wall mount

Wall Mount Bracket **TWS80** 

Wall Mount Bracket TWA80