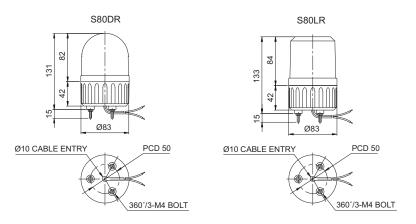

-----------------------------|--|
| Model number     | Voltage | Current | Certificates                    | Weight | Color                                                   |  |
| S80DR<br>S80LR   | DC12V   | 0.183A  |                                 | 0.23kg | <ul><li>R-Red</li><li>A-Amber</li><li>G-Green</li></ul> |  |
|                  | DC24V   | 0.127A  | 0.23kg<br>-<br>0.38kg<br>0.38kg | 0.23kg |                                                         |  |
|                  | AC110V  | 0.035A  |                                 | 0.38kg |                                                         |  |
|                  | AC220V  | 0.017A  |                                 | B-Blue |                                                         |  |

### **Technical Diagram**

(Units: mm)





### Wiring Instructions

- External power line standard: UL1015 AWG18(0.75sq)×2C 400mm
- DC Type : Black output line is negative(-)

#### Customization

· Wall mount bracket options : Bracket structure allows for threading through the bracket hole or into the wall mount





Wall Mount Bracket **TWS80** 

Wall Mount Bracket TWA80



### **Ordering Specification**

| S80DR              | - BZ -                                                                      | 220                                                      | - R                                                                    |
|--------------------|-----------------------------------------------------------------------------|----------------------------------------------------------|-------------------------------------