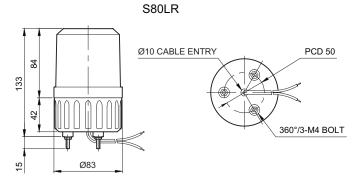

## **Dimensions**

### (Units: mm)

### ■ Mounting Hole Specifications

 Machine holes on the mounting surface referring to the diagram below.