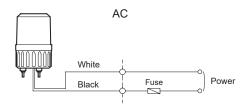

# **Wiring Instructions**

### S80DR

- External power line UL1015 AWG18(0.75sq) x 2C 400mm
- For built-in buzzer type, there is a shared supply line for the buzzer and lighting element.