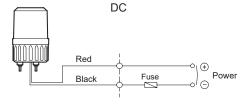

# **Wiring Instructions**

### S80DR

- External power line UL1015 AWG18(0.75sq) x 2C 400mm
- For built-in buzzer type, there is a shared supply line for the buzzer and lighting element.