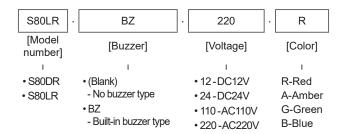

# Ordering Specifications

# Product Specifications

| Model<br>number | Voltage | Current | Certificate | Weight | Color                                 |
|-----------------|---------|---------|-------------|--------|---------------------------------------|
| S80DR<br>S80LR  | DC12V   | 0.183A  | -           | 0.23kg | R-Red<br>A-Amber<br>G-Green<br>B-Blue |
|                 | DC24V   | 0.127A  |             |        |                                       |
|                 | AC110V  | 0.035A  |             | 0.38kg |                                       |
|                 | AC220V  | 0.017A  |             |        |                                       |