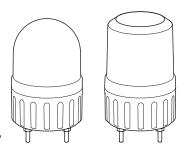

# **LED Revolving Warning Light**

# **S80DR/ S80LR**













# **Precautions for Safety**

Failure to follow the instructions below may cause a loss of life or serious physical injury.

- 1. During wiring or maintenance, please completely turn off the power of the product. (Failure to follow this may lead to an electric shock.)
- 2. Do not install the product in locations that subjects it to excessive dust or water other than the conditions designated by the IP protection ratings indicated for each product. (Failure to follow these instructions may cause a fire to the product, electric shock, physical injury, malfunction or damage to the product.)
- 3. Do not alter or repair this product. If maintenance or repair service is required, please contact your local Qlight contact point. (Failure to follow these instructions may lead to fire, electric sh