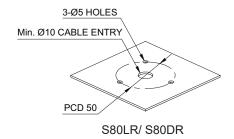

### ■ Mounting Hole Specifications

 Machine holes on the mounting surface referring to the diagram below.