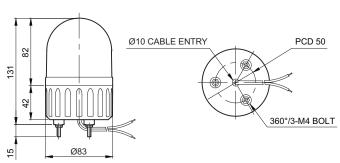

## **Dimensions**

### (Units: mm)

### ■ Mounting Hole Specifications

 Machine holes on the mounting surface referring to the diagram below.