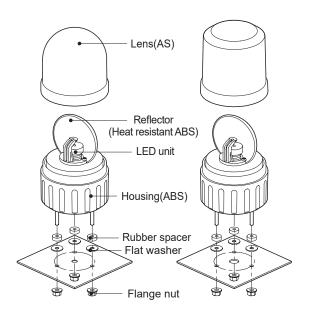

## Parts Definition/ Installation/ Mounting Hole Specifications

### ■ Parts Definition/ Installation

- First, remove the flange nuts from bolts and place the product through the mounting surface holes.
- Fasten the flange nuts on the opposite side of the mounting surface until the product is tightened securely.

### ■ Mounting Hole Specifications

 Machine holes on the mounting surface referring to the diagram below.