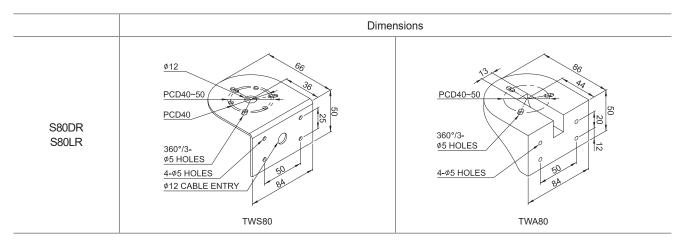

## **Dimensions**

### (Units: mm)

# **Mounting Accessories (Sold Separately)**

• Please refer to the dimensions below for installation of mounting brackets