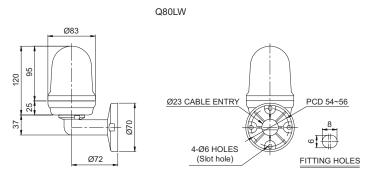

### **Technical Diagram**

(Units: mm)

Migniec

# **Q80LW** Wall Mount LED Steady/ Flashing Signal Light

· Wall mount type with the bracket equipped