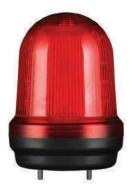

# **Q80L** Direct Mount LED Steady/ Flashing Signal Light

• Direct mount type with the three bolts/screws located on the bottom of the product