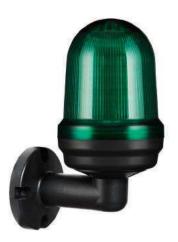

# **Q80LW** Wall Mount LED Steady/ Flashing Signal Light

· Wall mount type with the bracket equipped