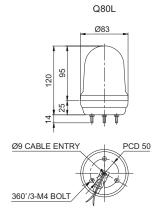

|
|----------------|-------------|------------|--------------|----------------------------------------------------------------------|------------------------------------------|
| Q80L           | DC12V-24V   | Max 0.190A | C€           | • Q80L-0.15kg<br>• Q80LW-0.57kg                                      | <ul><li>R-Red</li><li>A-Amber</li></ul>  |
| Q80LW<br>Q80LP | AC110V-220V | Max 0.052A | DC only      | <ul> <li>Q80LP-1.09kg<br/>(Weight Above<br/>Include QZ24)</li> </ul> | <ul><li>G-Green</li><li>B-Blue</li></ul> |

- \* DC type model has a free-voltage range of 10V-30V.
- \* AC type model has a free-voltage range of 100V-240V.

# **Q80L** Direct Mount LED Steady/ Flashing Signal Light

• Direct mount type with the three bolts/screws located on the bottom of the product





# **Q80LW** Wall Mount LED Steady/ Flashing Signal Light

· Wall mount type with the bracket equipped





# **Q80L** series

## Ø80mm LED Steady/ Flashing Signal Lights













Q80LP The picture for QZ24 equipped



LED Light diffusion shape of direct light

High visibility with special diffusive lens and direct high brightness LED light distribution system.

# **Q80LP** Pole Mount LED Steady/ Flashing Signal Light



· Various mounting options are available

### **Technical Diagram**

(Units: mm)

Migniec





### Wiring Instructions

- External power line standard : UL1015 AWG18(0.75sq)×2C 400mm
- · Product can be wired regardless of polarity

### **Mounting Bracket**

| Standard | QZ24 | SZ24 | SL24 | QLA24 |   |
|----------|------|------|------|-------|---|
|          |      |