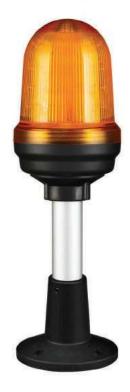

# **Q80LP** Pole Mount LED Steady/ Flashing Signal Light

· Various mounting options are available

### Customization

· Customized pole length available