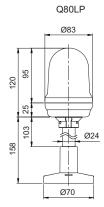

### **Technical Diagram**

(Units: mm)

Migniec

### **Mounting Bracket**

| Standard | QZ24 | SZ24 | SL24 | QLA24 |   |
|----------|------|------|------|-------|---|
|          |      |      | ///  |       |   |
|          | Ш    | Щ    | 11   | 4     |   |
| 5        | 4    |      | 25   | 4     |   |
| Steel    | PC   | Al   | Al   | PC    | 3 |