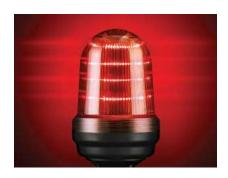

# **Q80L** Direct Mount LED Steady/ Flashing Signal Light

• Direct mount type with the three bolts/screws located on the bottom of the product

## Ø80mm LED Steady/ Flashing Signal Lights

Q80LP The picture for QZ24 equipped

LED Light diffusion shape of direct light

High visibility with special diffusive lens and direct high brightness LED light distribution system.