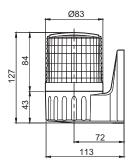

\* CE compliant : DC12V-24V

• Protection rating : IP44

• Ambient operating temperature : -30°C to +50°C

Please scan the QR code for more detailed product information.

www.qlight.com

**Dimensions** (Units : mm)

#### S80AL