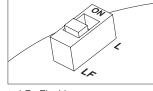

#### ■ Light Function Selection

• Please refer to the diagram below to use light function switch located inside the product.

▶ L : Steady

▶ LF : Flashing

 Default setting is set as steady LED function. During installation, please select the desired light function according to your application needs.