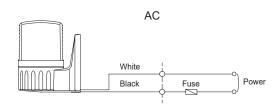

# **Wiring Instructions**

- Power Wiring : In case of terminal type, power lines are connected to the terminals.
- This product can be wired regardless of polarity.
- For built-in buzzer type, there is a shared supply line for the buzzer and lighting element.