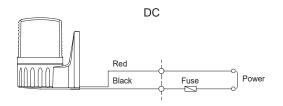

# **Wiring Instructions**

- Power Wiring : In case of terminal type, power lines are connected to the terminals.
- This product can be wired regardless of polarity.
- For built-in buzzer type, there is a shared supply line for the buzzer and lighting element.