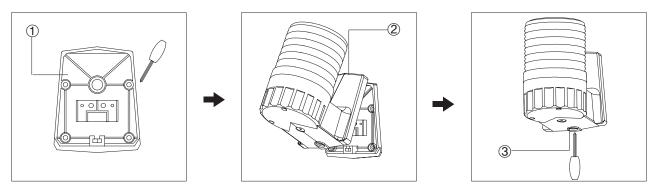

#### ■ Parts Definition/ Installation

#### Installation

- Please mount fixing board 1 to the mounting surface using bolts. Then, connect the power line of terminal box.
- Hook the rear of the mounting bracket of the product to the upper fixing board@, then push the body against the fixing board.
- After tightly attaching the product body to the mounting bracket, tighten the bolt at the bottom of the mounting bracket (3).