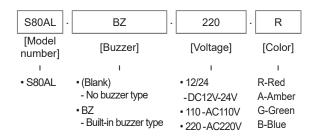

### **Ordering Specifications**

#### **Product Specifications**

| Model<br>number | Voltage   | Current     | Certificate | Weight | Color                                 |
|-----------------|-----------|-------------|-------------|--------|---------------------------------------|
| S80AL           | DC12V-24V | Max. 0.125A | C€          | 0.26kg | R-Red<br>A-Amber<br>G-Green<br>B-Blue |
|                 | AC110V    | 0.035A      |             | 0.35kg |                                       |
|                 | AC220V    | 0.020A      |             | 0.35kg |                                       |