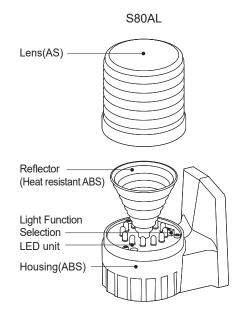

# Parts Definition/Installation/Light Function Selection

#### ■ Parts Definition/ Installation

#### ■ Light Function Selection

• Please refer to the diagram below to use light function switch located inside the product.

▶ L : Steady

▶ LF : Flashing

 Default setting is set as steady LED function. During installation, please select the desired light function according to your application needs.