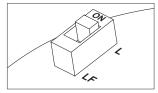

#### ■ Light Function Selection

• Please refer to the diagram below to use light function switch located inside the product.

▶ L : Steady

▶ LF : Flashing

 Default setting is set as steady LED function. During installation, please select the desired light function according to your application needs.