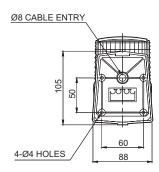

\* CE compliant : DC12V-24V

• Protection rating : IP44

• Ambient operating temperature : -30°C to +50°C

Please scan the QR code for more detailed product information.

www.qlight.com

**Dimensions** (Units : mm)

#### S80AL

# **Mounting Hole Specifications**

• Machine holes on the mounting surface referring to the diagram below.