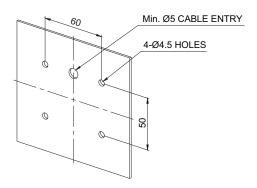

# **Mounting Hole Specifications**

• Machine holes on the mounting surface referring to the diagram below.