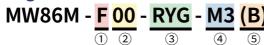

# **Ordering information**

| М3     | 3 Melody channels                                              |
|--------|----------------------------------------------------------------|
| M4     | 4 Melody channels                                              |
| S3     | 3 Siren channels                                               |
| ► Melo | For Elise Home, Sweet Home Cuckoo Walts Love me tender M4 type |
|        | Fire siren                                                     |