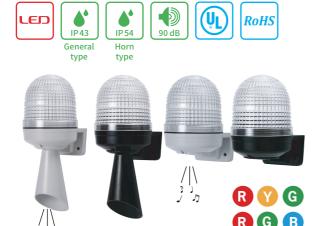

MW86M Series combines LED Signal Light and Sound. It can be easily fixed on the wall without extra equipments.

#### **Product Feature**

- 3 Colors in 1 Signal Light
- · Steady, Flashing functions from high-bright LED
- 2 Types of Flashing functions
- Regular flashing / Urgency signal flashing
- Built-in Speaker for 3~4 sounds
- · Removable Horn is offered

Sound volume (1m) 55~85±5dB 55~90±5dB Protection structure IP43 IP54 Weight (AC type standard) App. 286g App. 313g

Note: Life of the LED varies according to operating conditions and environment.