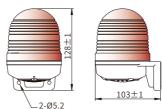

| UL, RoHS                                                                             |                                |  |
| Connection                                       | 1007UL/22AWG, Sound wire - 2464UL/22AWG                                              |                                |  |
|                                                  | General Type                                                                         | Horn Type                      |  |

Sound volume (1m) 55~85±5dB 55~90±5dB Protection structure IP43 IP54 Weight (AC type standard) App. 286g App. 313g

Note: Life of the LED varies according to operating conditions and environment.

# **Connection Diagram Sound Setting table**

See Page 42 >

## **Dimensions** (unit: mm)

## **▼** General type





#### **▼** Horn type



# **Feature setting**

#### Flashing function selection switch

F1: 80±5 flashing per minute

F3: 240 ± 10 flashing per minute



Adjustment of sound volume

Volume Less Sound