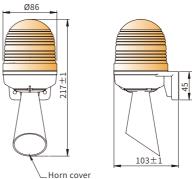

|                                |  |
| Connection                                       | 1007UL/22AWG, Sound wire - 2464UL/22AWG                                              |                                |  |
|                                                  | General Type                                                                         | Horn Type                      |  |

Sound volume (1m) 55~85±5dB 55~90±5dB Protection structure IP43 IP54 Weight (AC type standard) App. 286g App. 313g

Note: Life of the LED varies according to operating conditions and environment.

# **Connection Diagram Sound Setting table**

See Page 42 >

## **Dimensions** (unit: mm)

## **▼** General type





#### **▼** Horn type



# **Feature setting**

#### Flashing function selection switch

F1: 80±5 flashing per minute

F3: 240 ± 10 flashing per minute



Adjustment of sound volume

Volume Less Sound