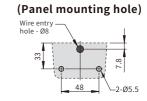

| UL, RoHS                                                                             |                                |  |
| Connection                                       | 1007UL/22AWG, Sound wire - 2464UL/22AWG                                              |                                |  |
|                                                  | General Type                                                                         | Horn Type                      |  |

Sound volume (1m) 55~85±5dB 55~90±5dB Protection structure IP43 IP54 Weight (AC type standard) App. 286g App. 313g

Note: Life of the LED varies according to operating conditions and environment.

# **Connection Diagram Sound Setting table**

See Page 42 >

## **Dimensions** (unit: mm)

## **▼** General type





#### **▼** Horn type



# **Feature setting**

#### Flashing function selection switch

F1: 80±5 flashing per minute

F3: 240 ± 10 flashing per minute



Adjustment of sound volume

Volume Less Sound