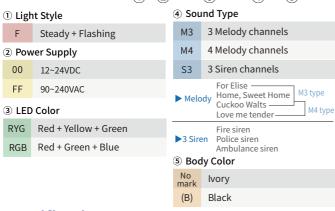

#### **Product Feature**

- 3 Colors in 1 Signal Light
- · Steady, Flashing functions from high-bright LED
- 2 Types of Flashing functions
- Regular flashing / Urgency signal flashing
- Built-in Speaker for 3~4 sounds
- · Removable Horn is offered

# **Ordering information**

| М3     | 3 Melody channels                                              |
|--------|----------------------------------------------------------------|
| M4     | 4 Melody channels                                              |
| S3     | 3 Siren channels                                               |
| ► Melo | For Elise Home, Sweet Home Cuckoo Walts Love me tender M4 type |
|        | Fire siren                                                     |