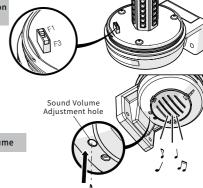

# **Feature setting**

#### Flashing function selection switch

F1: 80±5 flashing per minute

F3: 240 ± 10 flashing per minute

Adjustment of sound volume

Volume Less Sound