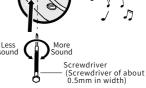

#### Flashing function selection switch

F1: 80±5 flashing per minute

F3: 240 ± 10 flashing per minute

Adjustment of sound volume

Volume Less Sound