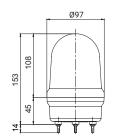

on





#### · LED Simulated Revolving

LEDs flash steadily around the cylindrical LED filaments which makes a simulated revolving effect





#### · LED Strobe

Short LED Steady/ Flashing cycle. Creates a xenon flashing effect by providing maximum electric current

### EQ100 Ø100mm Steady/Flashing, strobe beacon light

| Model number      | Voltage | Current     | Certificates | Weight | Color                 |
|-------------------|---------|-------------|--------------|--------|-----------------------|
| EQ100<br>EQ100-BZ | DC24V   | Max. 0.085A | -            | 0.001  | R-Red A-Amber         |
|                   | AC220V  | Max. 0.140A |              | 0.30kg | ● G-Green<br>● B-Blue |

% LR(Simulated revolving)/ LF(Flashing) type is available.

·EQ100

## Technical Diagram

Units: mm





#### Wiring Instructions

- · External power line UL1015 AWG18(0.75sq) x 2C 400mm
- Instructions · DC Type: Black output line is negative(-)

#### **Ordering Specification**