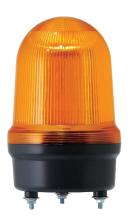

## **EQ100**

**EQ100** 

# PRODUCT SPECIFICATION

EQ100

Materials Lens-PC, Housing-ABS

Ambient operating temperature -30°C to +50°C

Volume Max. 90dB at 1m(Built-in buzzer type)

Protection rating IP23

Simulated revolving type(LR) flashing rates 120~140RPM

Strobe type(LS) flashing rates 70~80/min

Compliant with RoHS directive

- Standard-sized signal lights of Ø100mm with attractive appearance
- Direct mount type with the three bolts/screws located on the bottom of the product
- Shock and vibration-resistant, maintenance reduced with long-lasting energy efficient LED ligh
- Features high visibility with special diffusive lens and direct LED light distribution system

### EQ100 Ø100mm Steady/Flashing, strobe beacon light

| Model number      | Voltage | Current     | Certificates | Weight | Color                 |
|-------------------|---------|-------------|--------------|--------|-----------------------|
| EQ100<br>EQ100-BZ | DC24V   | Max. 0.085A | -            | 0.001  | R-Red A-Amber         |
|                   | AC220V  | Max. 0.140A |              | 0.30kg | ● G-Green<br>● B-Blue |