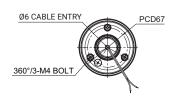

## Technical Diagram

Units: mm

#### Wiring Instructions

- · External power line UL1015 AWG18(0.75sq) x 2C 400mm
- Instructions · DC Type: Black output line is negative(-)