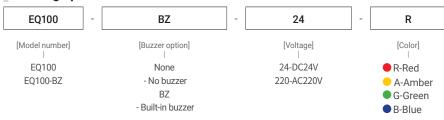

#### **Ordering Specification**

### EQ100 Ø100mm Steady/Flashing, strobe beacon light

| Model number      | Voltage | Current     | Certificates | Weight | Color                 |
|-------------------|---------|-------------|--------------|--------|-----------------------|
| EQ100<br>EQ100-BZ | DC24V   | Max. 0.085A | -            | 0.001  | R-Red A-Amber         |
|                   | AC220V  | Max. 0.140A |              | 0.30kg | ● G-Green<br>● B-Blue |